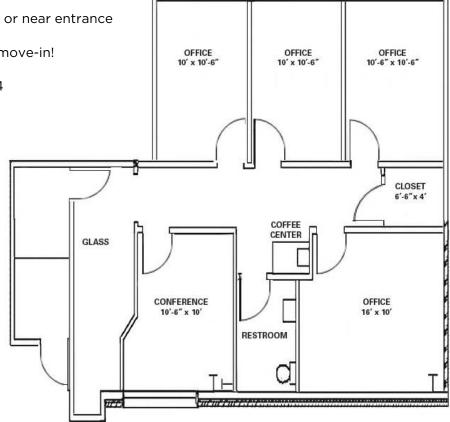

## **Property Features**

- Lease Rate: \$17.50/SF
- Suite 102: 1,000 SF Office Condo
- Landlord provides building utilities and 1 day a week janitorial services
- Located in Oyster Point Park in professional office setting
- Easily accessible with ADA friendly entrance
- Exterior signage
- Parking at or near entrance
- Ready to move-in!
- Zoned C-4