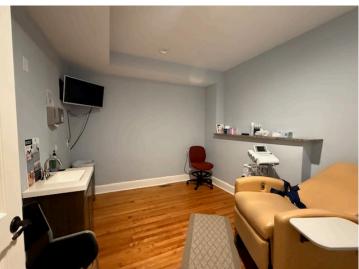

## PROPERTY HIGHLIGHTS

Nicely built-out medical suite available for lease. The first-floor space includes a lobby/reception area, six exam rooms, two office, space for a lab, and two restrooms. The upstairs suite has three offices, a conference room, restroom and kitchenette. The spaces can be leased separately or together.