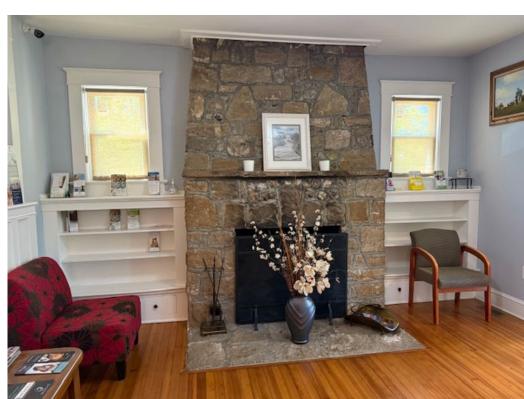

## PROPERTY HIGHLIGHTS

Nicely built-out medical suite available for lease. The first-floor space includes a lobby/reception area, six exam rooms, two office, space for a lab, and two restrooms. The upstairs suite has three offices, a conference room, restroom and kitchenette. The spaces can be leased separately or together.