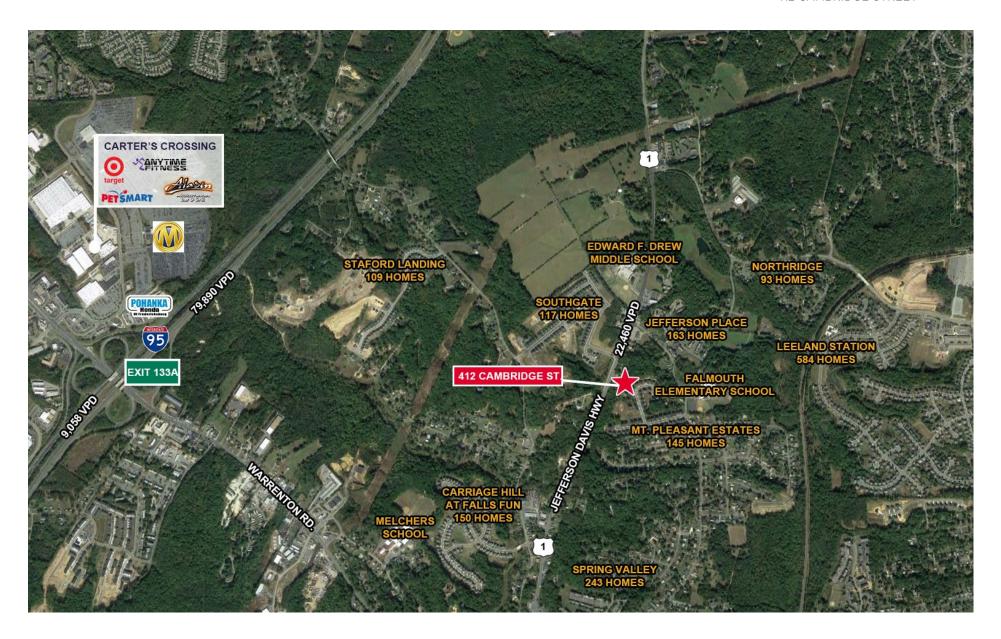

Building Size: 4,200 SF

Space Available: 1 & 2 - 3,600 SF

Lease Rate: \$6,600/Month

Parking: 1.30/1,000

Renovated: 2017

- Conveniently located between Mary Washington Hospital and Stafford Hospital
- Lease rate includes water
- No NNN fees

| Traffic Counts              |            |
|-----------------------------|------------|
| Cambridge St. at Rt. 1      | 22,460 VPD |
| Cambridge St. at Forbes St. | 4,220 VPD  |