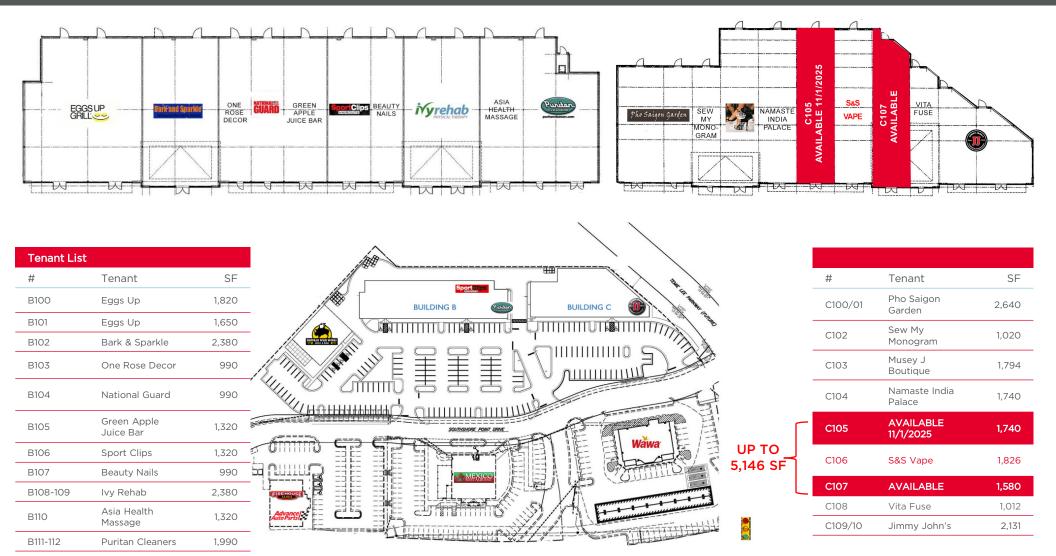

#### PROPERTY FEATURES

- 1,580 SF AVAILABLE
- 1,740 SF AVAILABLE 11/1/2025
- UP TO 5,146 SF
- Anchored by Buffalo Wild Wings and Wawa
- 40,333 SF retail strip center
- 60,000 VPD Hull Street Road

| Demographics       |           |           |           |
|--------------------|-----------|-----------|-----------|
|                    | 1 Mile    | 3 Miles   | 5 Miles   |
| Population         | 6,083     | 53,419    | 102,024   |
| Avg. HH Income     | \$129,280 | \$123,235 | \$117,127 |
| Daytime Population | 8,092     | 32,963    | 68,000    |