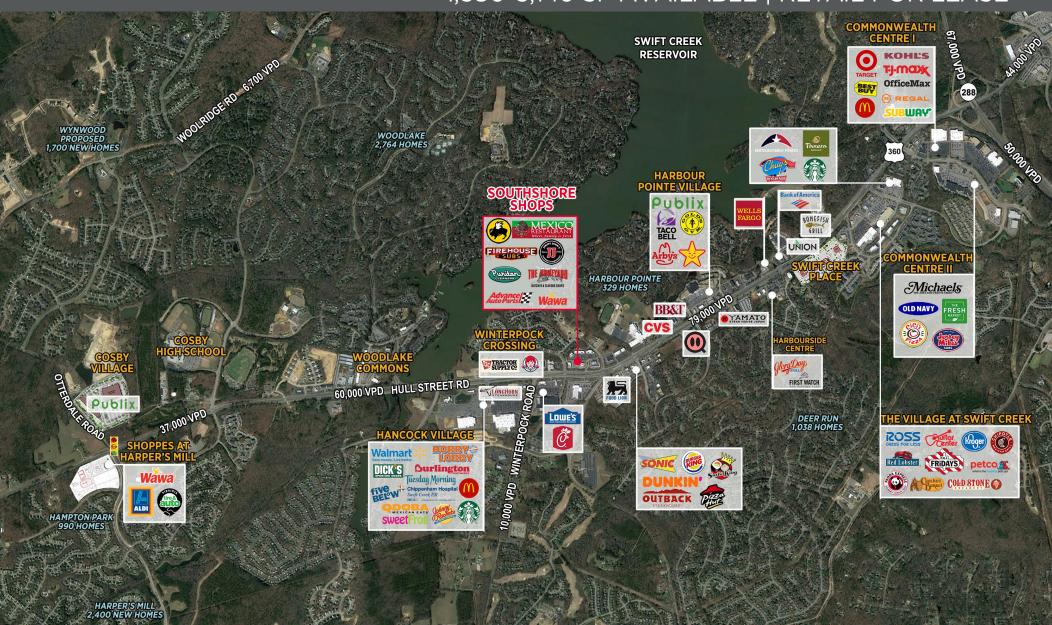

#### PROPERTY FEATURES

- 1,580 SF AVAILABLE
- 1,740 SF AVAILABLE 11/1/2025
- UP TO 5,146 SF
- Anchored by Buffalo Wild Wings and Wawa
- 40,333 SF retail strip center
- 60,000 VPD Hull Street Road

| Demographics       |           |           |           |
|--------------------|-----------|-----------|-----------|
|                    | 1 Mile    | 3 Miles   | 5 Miles   |
| Population         | 6,083     | 53,419    | 102,024   |
| Avg. HH Income     | \$129,280 | \$123,235 | \$117,127 |
| Daytime Population | 8,092     | 32,963    | 68,000    |