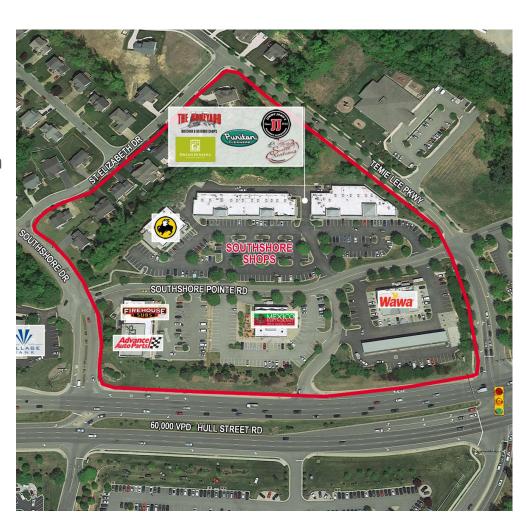

#### PROPERTY FEATURES

- 1,580 SF AVAILABLE
- 1,740 SF AVAILABLE 11/1/2025
- UP TO 5,146 SF
- Anchored by Buffalo Wild Wings and Wawa
- 40,333 SF retail strip center
- 60,000 VPD Hull Street Road

| Demographics       |           |           |           |
|--------------------|-----------|-----------|-----------|
|                    | 1 Mile    | 3 Miles   | 5 Miles   |
| Population         | 6,083     | 53,419    | 102,024   |
| Avg. HH Income     | \$129,280 | \$123,235 | \$117,127 |
| Daytime Population | 8,092     | 32,963    | 68,000    |