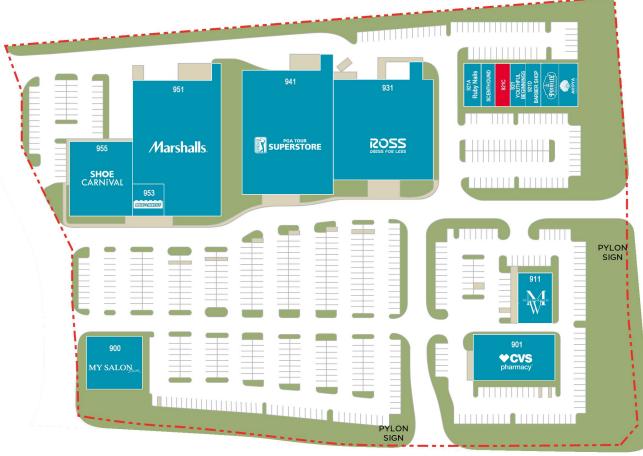

### **CENTER SITE PLAN**

| SPACE  | TENANT                 | SF     |
|--------|------------------------|--------|
| 900    | My Salon Suite         | 7,205  |
| 901    | CVS                    | 10,125 |
| 911    | Men's Wearhouse        | 5,120  |
| 921A   | Ruby Nails             | 2,088  |
| 921B   | Scenthound             | 1,278  |
| 921C   | AVAILABLE              | 1,820  |
| 921C-1 | Youthful Beginnings    | 2,090  |
| 921D   | Barber Shop            | 1,540  |
| 921E   | Potbelly               | 1,942  |
| 921F   | Akoyo Japanese Kitchen | 2,200  |
| 931    | Ross Dress for Less    | 25,600 |
| 941    | PGA Superstore         | 30,000 |
| 951    | Marshall's             | 30,582 |
| 953    | Bricks & Minifigs      | 2,500  |
| 955    | Shoe Carnival          | 12,000 |

COX ROAD