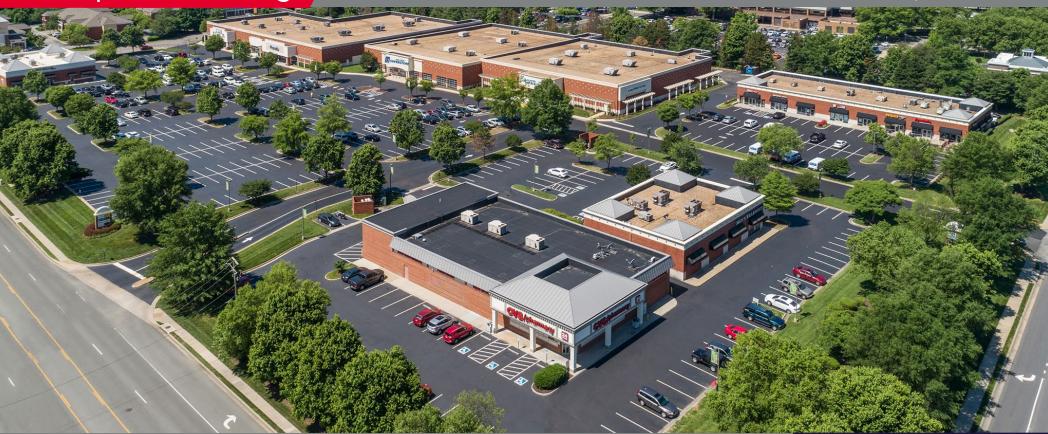

### **Colonnades West**

W. Broad Street & Cox Road | Richmond, VA 23233

One Space Remaining

For Lease | Retail | Prime Innsbrook/Short Pump Location

JIM ASHBY Senior Vice President 804 697 3455 jim.ashby@thalhimer.com DANIELLE BECKSTOFFER
Senior Associate
804 344 7174
danielle.beckstoffer@thalhimer.com

## **Colonnades West Property Highlights**

- 1,820 SF Retail Space
- 136,082 SF Power Center in the heart of Richmond's strongest commercial corridor
- Located across from Innsbrook Office Park with over 11,047 daytime employees
- Fully signalized intersection at Cox Road and W. Broad Street with 3 points of ingress and egress
- Great visibility & signage on West Broad and Cox Road
- Easy access to Interstate 64 and 295