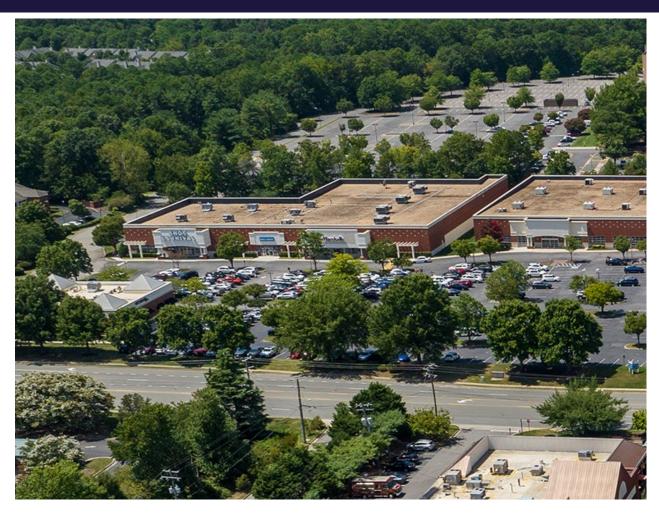

## **Colonnades West Property Highlights**

- 1,820 SF Retail Space
- 136,082 SF Power Center in the heart of Richmond's strongest commercial corridor
- Located across from Innsbrook Office Park with over 11,047 daytime employees
- Fully signalized intersection at Cox Road and W. Broad Street with 3 points of ingress and egress
- Great visibility & signage on West Broad and Cox Road
- Easy access to Interstate 64 and 295

**37,000** VPD - W. BROAD STREET 13,000 VPD - COX ROAD

\$148,090 **AVERAGE POPULATION INCOME** 

| DEMOGRAPHICS          |           |           |           |
|-----------------------|-----------|-----------|-----------|
|                       | 1 MILE    | 3 MILES   | 5 MILES   |
| Population            | 8,553     | 97,095    | 193,379   |
| Avg. Household Income | \$166,095 | \$148,090 | \$146,497 |
| Daytime Population    | 19,864    | 108,823   | 215,032   |