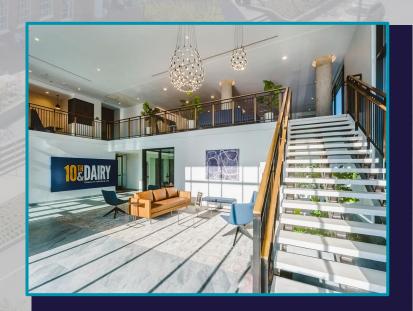

### **On-Site Residential:**

10th & Dairy Apartments offers 180 luxury units just steps from Dairy Market. Built in 2022, the 140,000 SF building features structured parking and a fantastic amenities package. Residents can find a place to unwind around the community with several outdoor courtyards, grilling stations, fire pits, seating nooks, lounges, game tables, TV areas, pool, sundeck and more!