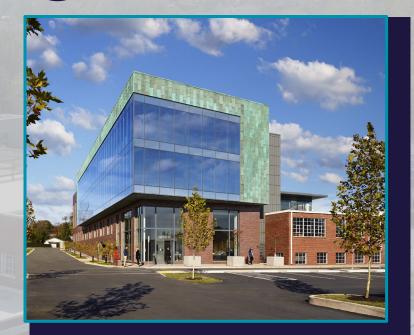

#### Dairy Central:

50,000 square feet of brand new, <u>Class A Office space</u> with an exceptional location in the heart of downtown Charlottesville, Virginia. Office Tenants will be within walking distance of Preston Avenue retailers and in close proximity to the historic Downtown Mall and UVA, as well as have direct lobby access to the Dairy Market. Ample onsite parking, with designated VIP parking spaces under the building available.