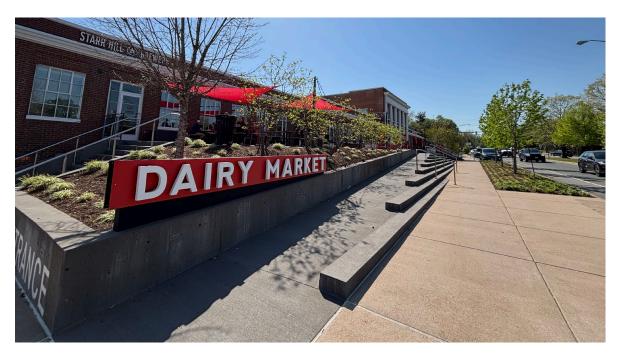

### DAIRY MARKET PROPERTY HIGHLIGHTS

Dairy Central is an exciting, new mixed-use urban district within walking distance of downtown Charlottesville and the University of Virginia. Located at the corner of 10th Street and Preston Avenue, Dairy Central is Charlottesville's premier mixed-use urban district, whose centerpiece is the adaptive reuse of the historic 1937 Monticello Dairy facility. Dairy Central boasts 50,000 SF of new Class A Office space and 180 luxury apartments as well as Dairy Market, Charlottesville's first destination Market Hall. Dairy Market features unique local and regional restauranteurs, retailers, a craft brewery, and exciting experiential retail. It serves as an amenity to onsite office and residential users, as well as Charlottesville and the surrounding region.

### DAIRY MARKET RETAIL OVERVIEW

Dairy Market features street front retail, restaurant, and experiential space as well as Virginia's first modern Market Hall, featuring local chefs, artisan merchants, and a craft brewery.