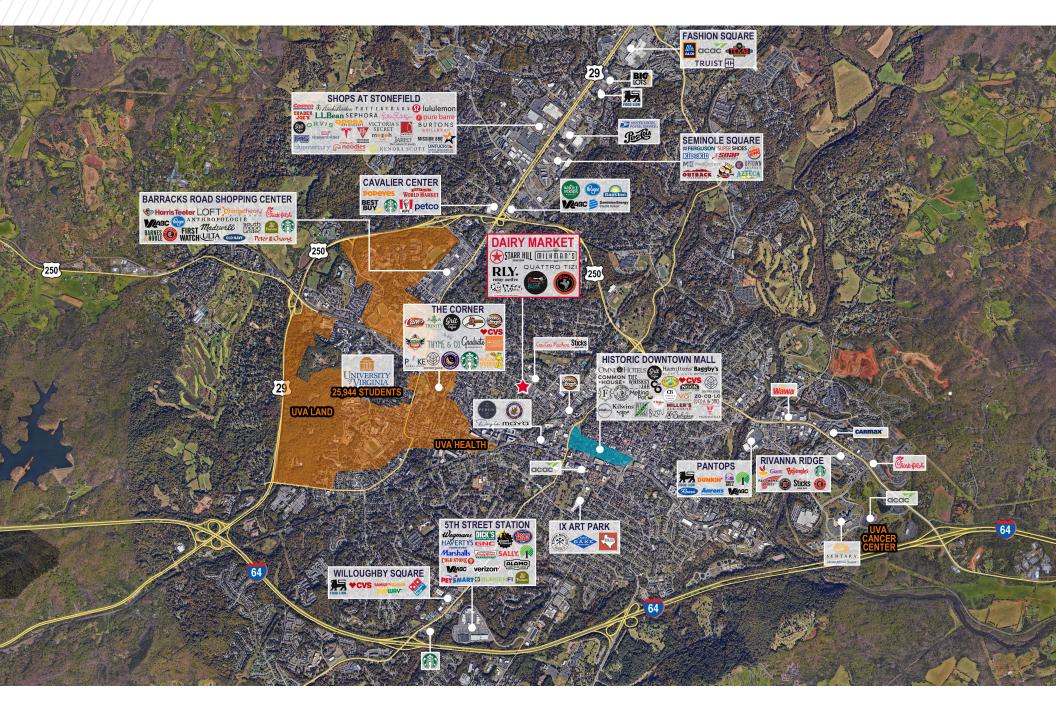

mas Jefferson in 1825 and consistently listed as one of the top five public universities in the country. Economic growth has been strong in the area over the last 20 years and with continued expansion of the University and the area's larger healthcare facilities, further commercial and residential growth has continued to expand outward from the core of the city.

**\$12.8 BILLION** NET FINANCIAL POSITION

**\$3 BILLION** OPERATING REVENUE

**\$196 MILLION** PHILANTHROPIC SUPPORT Budget — 9.1% | PATIENT SERVICES 17.2% | TUITION & FEES 22.6% | OTHER OPERATING REVENUES 11.1% | FEDERAL/STATE GRANTS & CONTRACTS

17,000 UNDERGRADUATE STUDENTS (ON GROUNDS)

**8,700** GRADUATE & PROFESSIONAL STUDENTS (ON GROUNDS)

**17,000** TOTAL STAFF

WWW.VIRGINIA.EDU/FACTS

### DAIRY MARKET LOCATION OVERVIEW



#### FOR MORE INFORMATION, CONTACT:

#### JOHN PRITZLAFF

Senior Vice President 434 234 8416 john.pritzlaff@thalhimer.com

#### **JENNY STONER**

Senior Vice President 434 234 8417 jenny.stoner@thalhimer.com



EST. 1937 CHARLOTTESVILLE, NA 600 E. Water Street, Suite C. Charlottesville, VA 22902 thalhimer.com

Independently Owned and Operated / A Member of the Cushman & Wakefield Alliance

Cushman & Wakefield | Thalhimer © 2025. No warranty or representation, express or implied, is made to the accuracy or completeness of the information contained herein, and same is submitted subject to errors, omissions, change of price, rental or other conditions, withdrawal without notice, and to any special listing conditions imposed by the property owner(s). As applicable, we make no representation