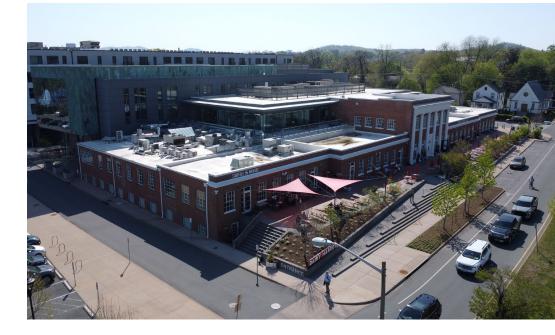

### DAIRY MARKET PROPERTY HIGHLIGHTS

Dairy Central is an exciting, new mixed-use urban district within walking distance of downtown Charlottesville and the University of Virginia. Located at the corner of 10th Street and Preston Avenue, Dairy Central is Charlottesville's premier mixed-use urban district, whose centerpiece is the adaptive reuse of the historic 1937 Monticello Dairy facility. Dairy Central boasts 50,000 SF of new Class A Office space and 180 luxury apartments as well as Dairy Market, Charlottesville's first destination Market Hall. Dairy Market features unique local and regional restauranteurs, retailers, a craft brewery, and exciting experiential retail. It serves as an amenity to onsite office and residential users, as well as Charlottesville and the surrounding region.