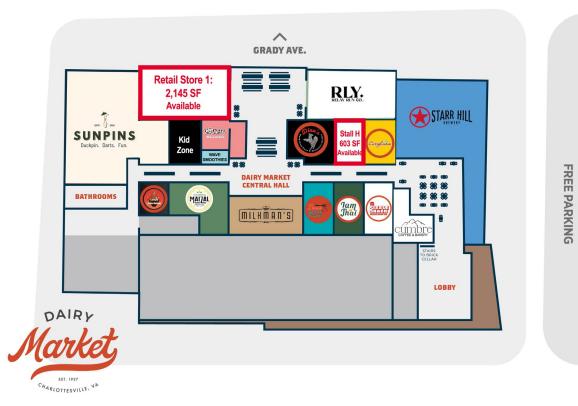

### DAIRY MARKET RETAIL AVAILABILITY

#### Dairy Market | Virginia's Finest Market Hall

| STALL/ SUITE   | SF/ TENANT                               |
|----------------|------------------------------------------|
| Retail Store 1 | 2,145 SF AVAILABLE                       |
| Retail Store 2 | Relay Run Co.                            |
| Endcap 1       | SunPins                                  |
| Endcap 2       | Starr Hill Brewery                       |
| Stall A        | SunPins                                  |
| Stall B        | Kid Zone                                 |
| Stall C        | Moo Thru                                 |
| Stall D        | Wave Smoothies                           |
| Stall F        | Dino's Pizza and<br>– Rotisserie Chicken |
| Stall G        |                                          |
| Stall H        | 603 SF AVAILABLE                         |
| Stall I        | Currylicious                             |
| Stall J        | Mashu Festival                           |
| Stall K        | - Maizal                                 |
| Stall L        |                                          |
| Stall M        | Milkman's Bar                            |
| Stall N        | Basta Pasta                              |
| Stall O        | lam Thai                                 |
| Stall P        | Sizzle Shack                             |
| Stall Q        | Cumbre Coffee & Bakery                   |
|                |                                          |