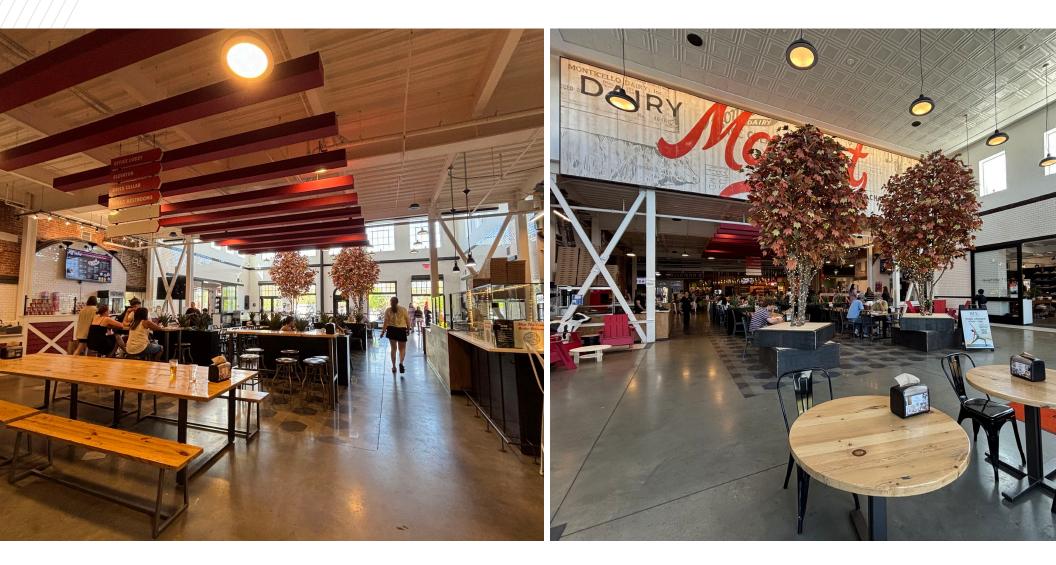

#### Dairy Market | Virginia's Finest Market Hall

| STALL/ SUITE   | SF/ TENANT                               |
|----------------|------------------------------------------|
| Retail Store 1 | 2,145 SF AVAILABLE                       |
| Retail Store 2 | Relay Run Co.                            |
| Endcap 1       | SunPins                                  |
| Endcap 2       | Starr Hill Brewery                       |
| Stall A        | SunPins                                  |
| Stall B        | Kid Zone                                 |
| Stall C        | Moo Thru                                 |
| Stall D        | Wave Smoothies                           |
| Stall F        | Dino's Pizza and<br>– Rotisserie Chicken |
| Stall G        |                                          |
| Stall H        | 603 SF AVAILABLE                         |
| Stall I        | Currylicious                             |
| Stall J        | Mashu Festival                           |
| Stall K        | - Maizal                                 |
| Stall L        |                                          |
| Stall M        | Milkman's Bar                            |
| Stall N        | Basta Pasta                              |
| Stall O        | lam Thai                                 |
| Stall P        | Sizzle Shack                             |
| Stall Q        | Cumbre Coffee & Bakery                   |
|                |                                          |