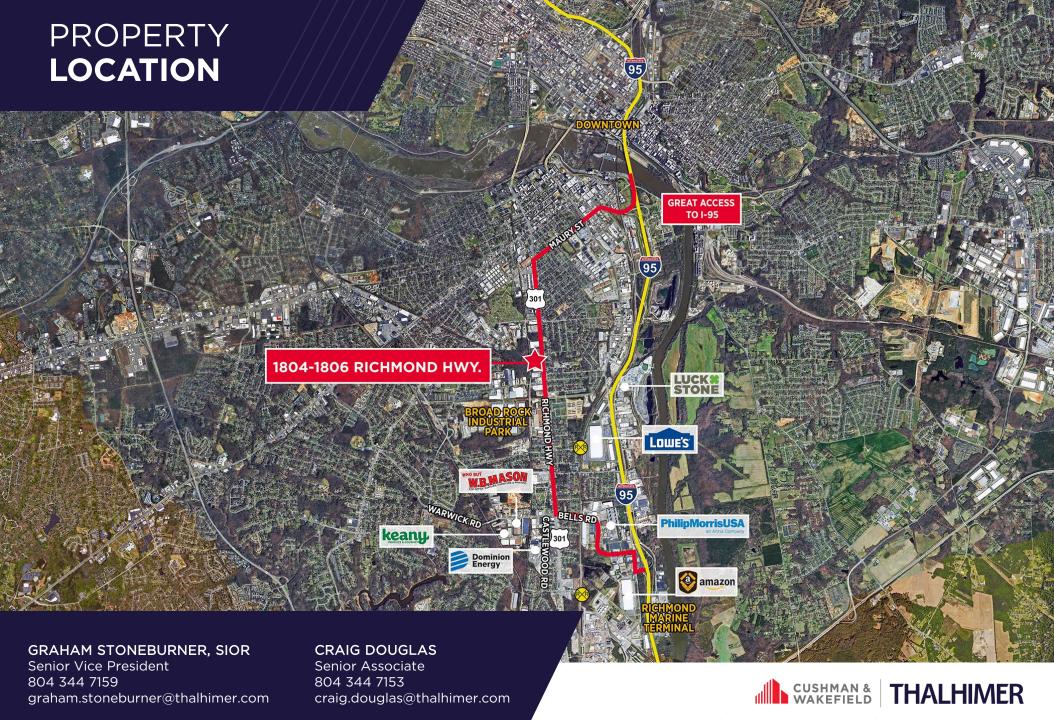

## INDUSTRIAL FOR LEASE 1804-1806 RICHMOND HIGHWAY

RICHMOND, VIRGINIA 23224

## PROPERTY FEATURES

Thalhimer Center | 11100 W. Broad Street | Glen Allen, VA 23060 www.thalhimer.com

Independently Owned and Operated / A Member of the Cushman & Wakefield Alliance

Cushman Wakefield | Thalhimer © 2024. No warranty or representation, express or implied, is made to the accuracy or completeness of the information contained herein, and same is submitted subject to errors, omissions, change of price, rental or other conditions, withdrawal without notice, and to any special listing conditions, imposed by the property owner(s). As applicable, we make no representation as to the condition of the property (or properties) in question.