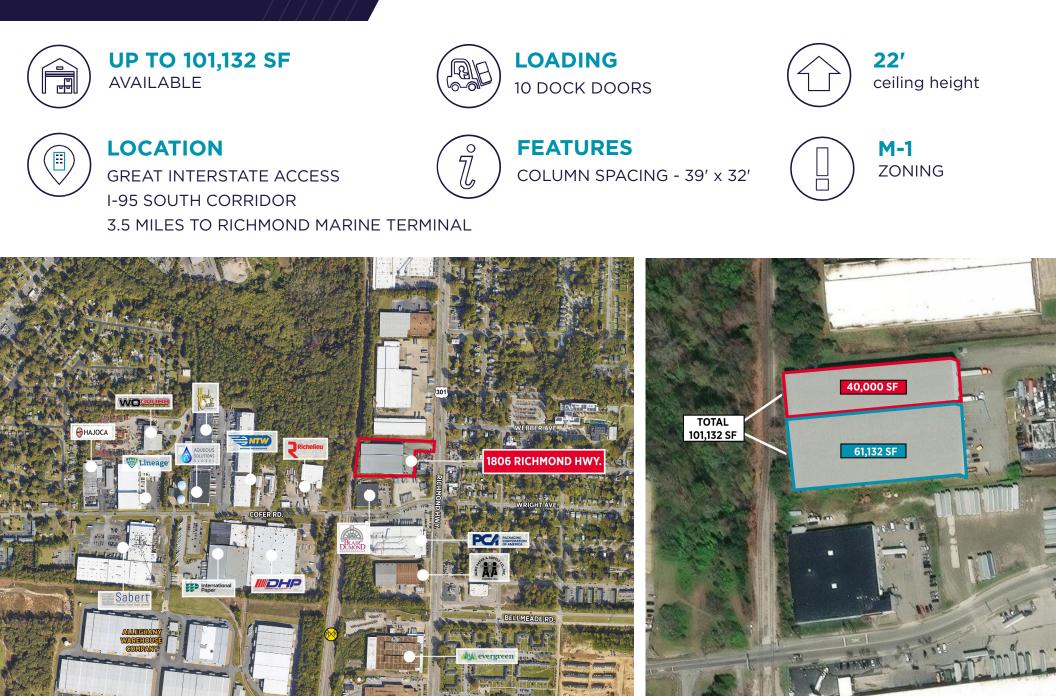

## **40,000 - 101,132 SF AVAILABLE** WAREHOUSE/DISTRIBUTION FACILITY

Immediate Availability

## PROPERTY FEATURES

Thalhimer Center | 11100 W. Broad Street | Glen Allen, VA 23060 www.thalhimer.com

Independently Owned and Operated / A Member of the Cushman & Wakefield Alliance

Cushman Wakefield | Thalhimer © 2024. No warranty or representation, express or implied, is made to the accuracy or completeness of the information contained herein, and same is submitted subject to errors, omissions, change of price, rental or other conditions, withdrawal without notice, and to any special listing conditions, imposed by the property owner(s). As applicable, we make no representation as to the condition of the property (or properties) in question.