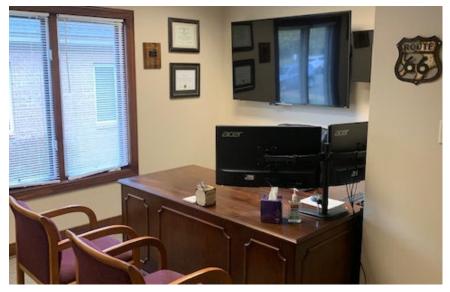

## FEATURES

- Suite 3: 1,200 sf available
- For Sale: \$190,000
- Attractive end unit condominium with good natural light in the offices
- Easy to find, directly adjacent to the McLaws Circle ring road
- Functional floor plan offering 3 private offices, business office and kitchenette
- Upgraded finishes include: fireplace with adjacent shelving, crown molding, solid doors and additional sound proofing