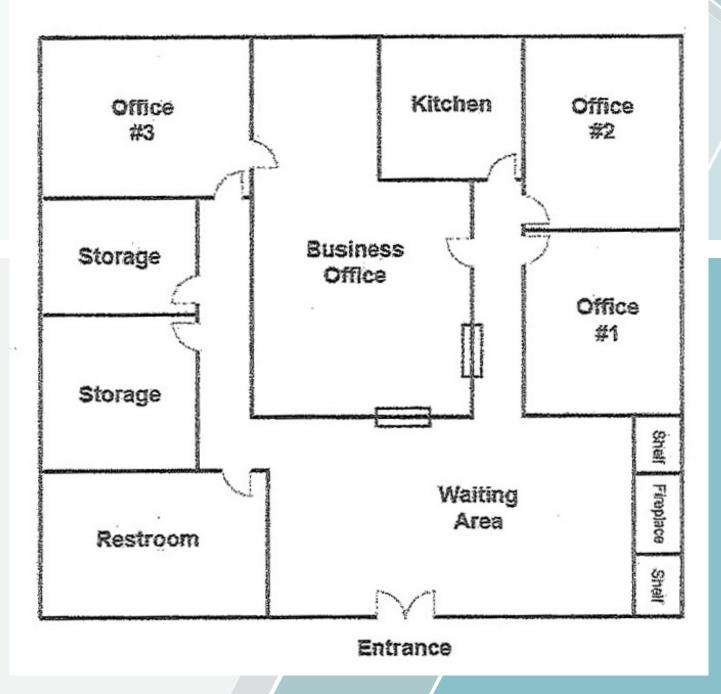

## FEATURES

- Suite 3: 1,200 sf available
- For Sale: \$190,000
- Attractive end unit condominium with good natural light in the offices
- Easy to find, directly adjacent to the McLaws Circle ring road
- Functional floor plan offering 3 private offices, business office and kitchenette
- Upgraded finishes include: fireplace with adjacent shelving, crown molding, solid doors and additional sound proofing

# **FLOOR PLAN**