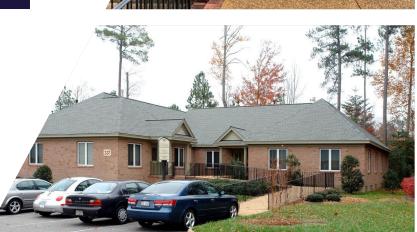

# 1,200 SF FOR SALE

### WILLIAMSBURG, VA 23185

## FEATURES

- Suite 3: 1,200 sf available
- For Sale: \$190,000
- Attractive end unit condominium with good natural light in the offices
- Easy to find, directly adjacent to the McLaws Circle ring road
- Functional floor plan offering 3 private offices, business office and kitchenette
- Upgraded finishes include: fireplace with adjacent shelving, crown molding, solid doors and additional sound proofing