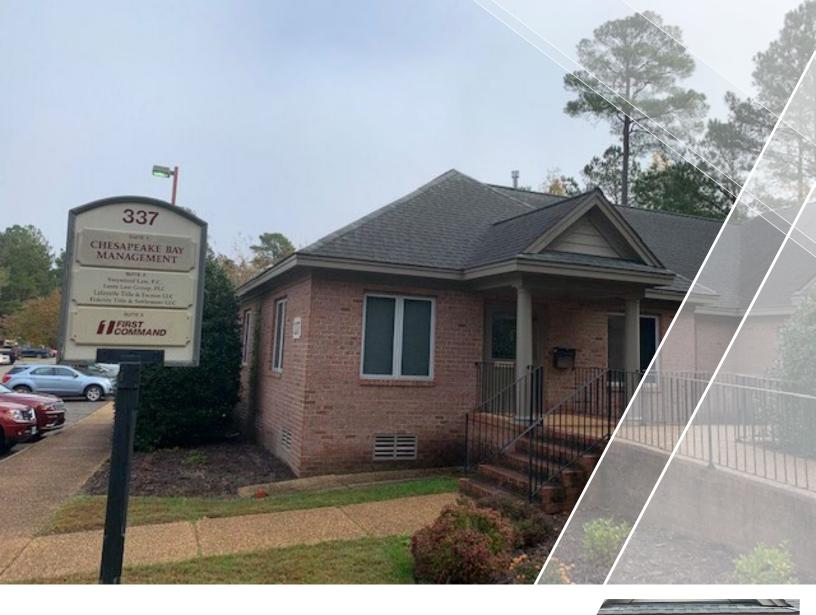

# 1,200 SF FOR SALE

### WILLIAMSBURG, VA 23185

## FEATURES

- Suite 3: 1,200 sf available
- For Sale: \$190,000
- Attractive end unit condominium with good natural light in the offices
- Easy to find, directly adjacent to the McLaws Circle ring road
- Functional floor plan offering 3 private offices, business office and kitchenette
- Upgraded finishes include: fireplace with adjacent shelving, crown molding, solid doors and additional sound proofing