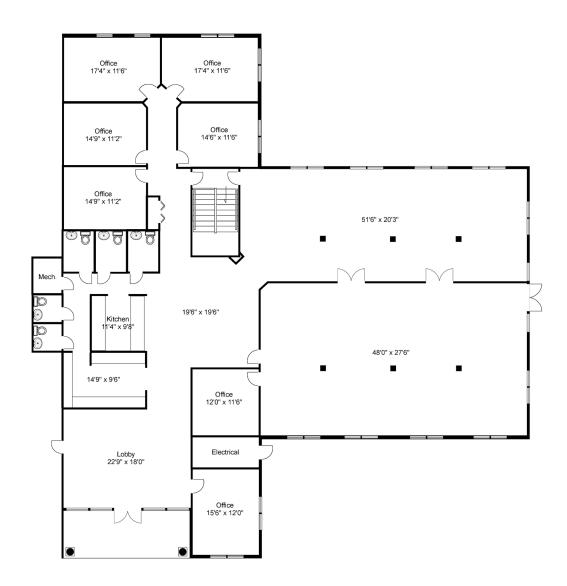

## **AVAILABLE - SEPTEMBER 1**

- SUITE 3&4 5,555 SF
- Combination of open areas, private offices, and bathrooms.
- Asking rent: \$16 per SF, Full-Service Net of Janitorial

#### **PROPERTY FEATURES**

- 18,024 TOTAL SF
- Move-in condition
- Close to Henrico County Courts Complex
- Available September 1
- \$18.00 PSF / Full Service