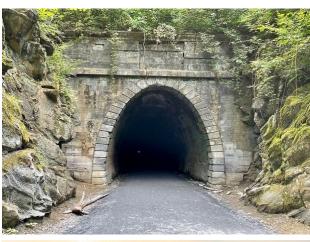

## MAJOR ATTRACTIONS

- Blue Ridge Parkway
- Skyline Drive
- Appalachian Trail
- Blue Ridge Tunnel
- Veritas Vineyards and Winery
- Tree Streets District
- Blue Mountain Brewery
- Seven Arrows Brewing Company
- Afton Mountain Vineyards
- Shenandoah National Park