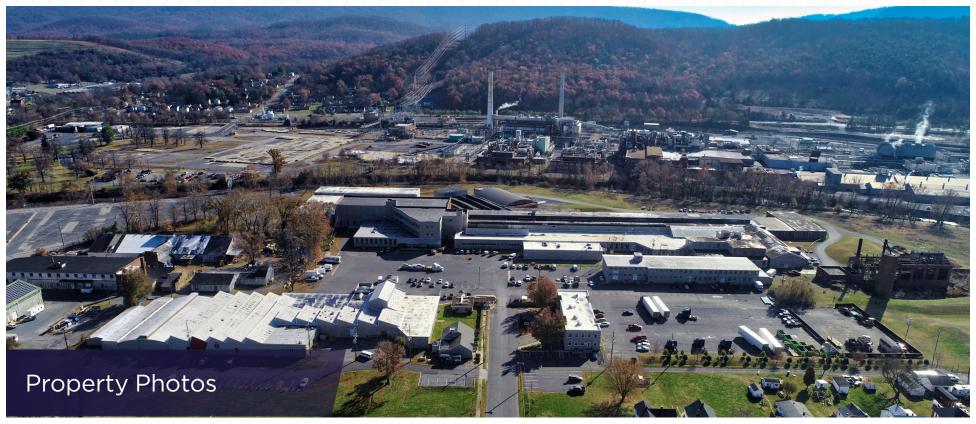

### PROPERTY FEATURES

1,500 - 40,000 SF Available | Multiple warehouse, flex and office spaces

Rare opportunity for small warehouse space

Sprinkler throughout buildings

Flexible spacing available

Onsite property management

Located in downtown Waynesboro along the South River

Only 2.4 miles from I-64 and just over 11 miles to I-81

Ample parking and storage lots onsite