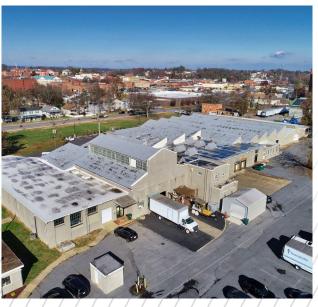

### PROPERTY FEATURES

1,500 - 40,000 SF Available | Multiple warehouse, flex and office spaces

Rare opportunity for small warehouse space

Sprinkler throughout buildings

Flexible spacing available

Onsite property management

Located in downtown Waynesboro along the South River

Only 2.4 miles from I-64 and just over 11 miles to I-81

Ample parking and storage lots onsite