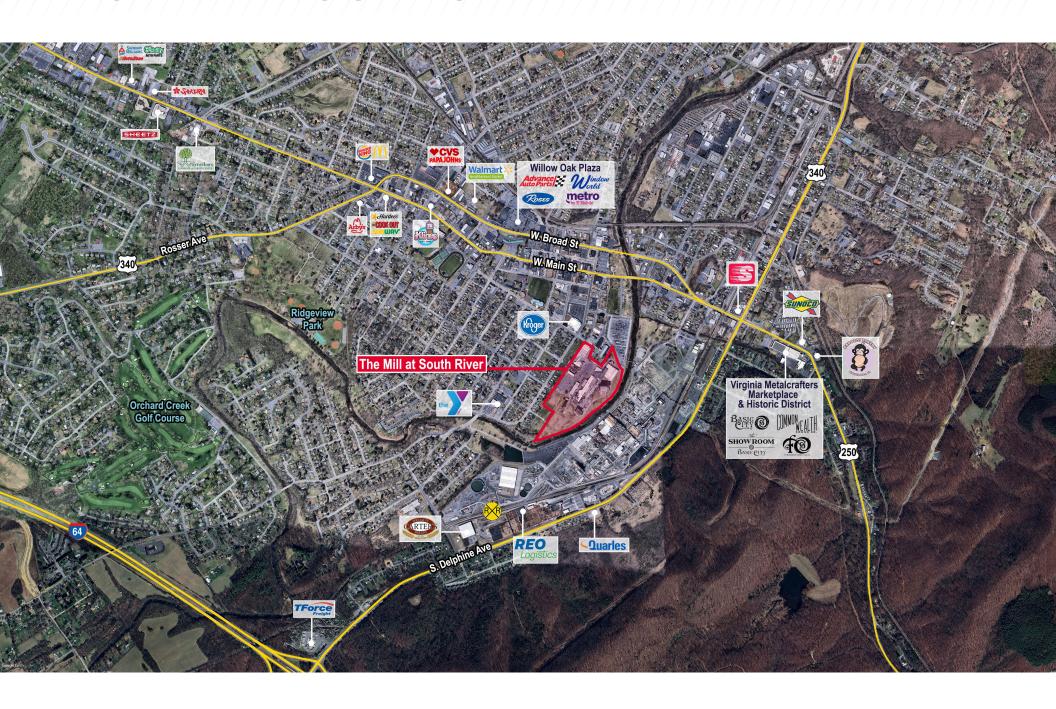

Located in downtown Waynesboro along the South River

Only 2.4 miles from I-64 and just over 11 miles to I-81

Ample parking and storage lots onsite

# PROPERTY LOCATION