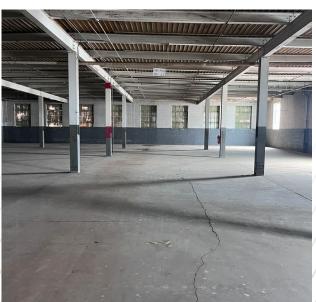

### PROPERTY FEATURES

1,500 - 40,000 SF Available | Multiple warehouse, flex and office spaces

Rare opportunity for small warehouse space

Sprinkler throughout buildings

Flexible spacing available

Onsite property management