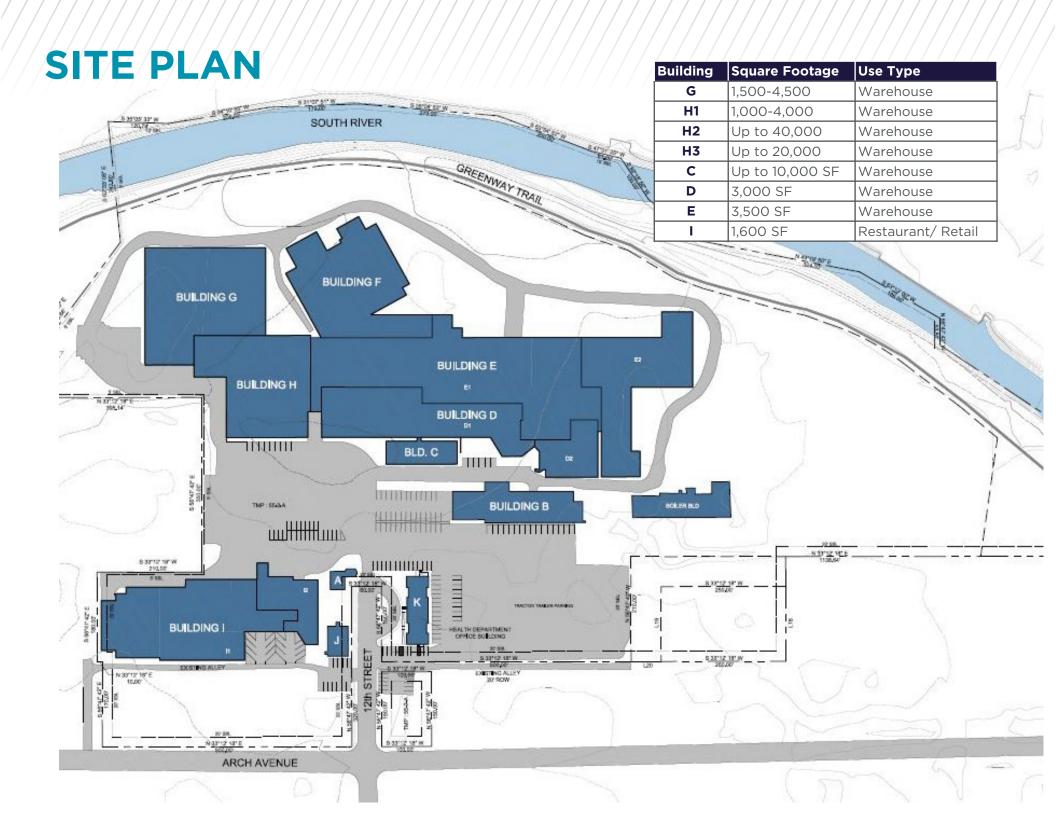

### PROPERTY FEATURES

1,500 - 40,000 SF Available | Multiple warehouse, flex and office spaces

Rare opportunity for small warehouse space

Sprinkler throughout buildings

Flexible spacing available

Onsite property management