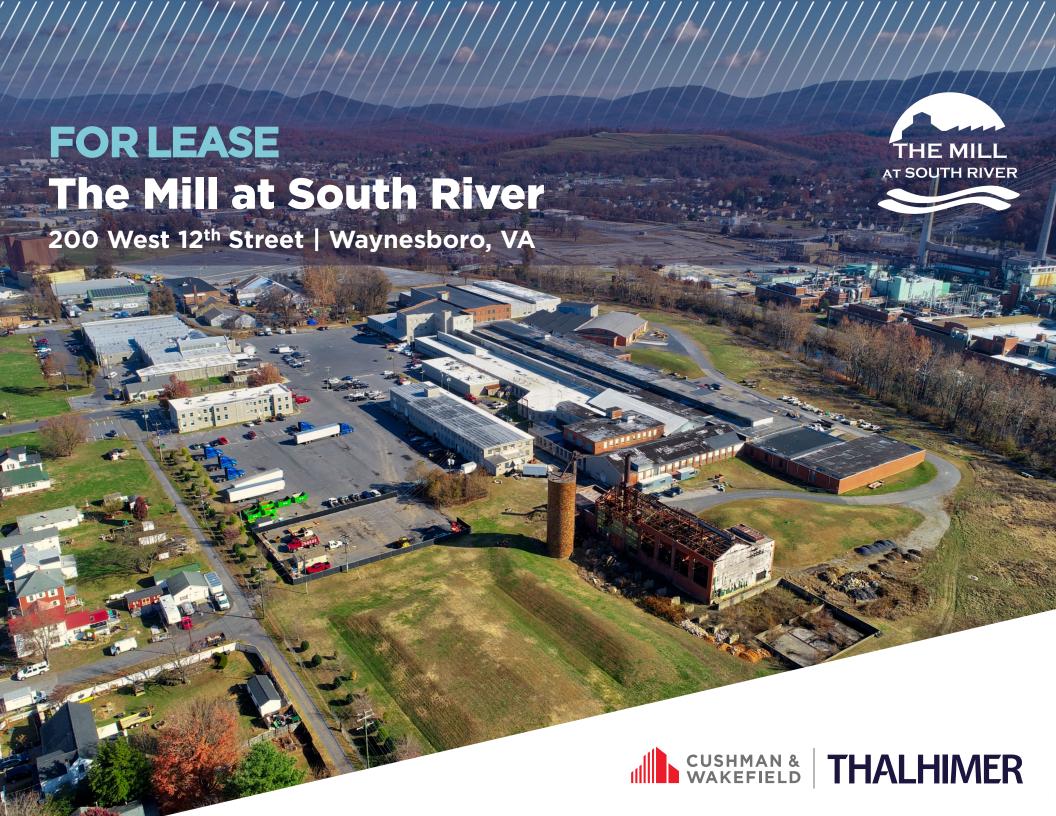

### PROPERTY FEATURES

1,500 - 40,000 SF Available | Multiple warehouse, flex and office spaces

Rare opportunity for small warehouse space

Sprinkler throughout buildings

Flexible spacing available

Onsite property management

Located in downtown Waynesboro along the South River

Only 2.4 miles from I-64 and just over 11 miles to I-81

Ample parking and storage lots onsite