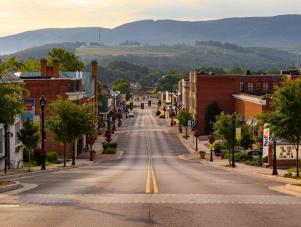

### **WAYNESBORO MSA**

Located at the intersection of Shenandoah National Park's Skyline Drive, the Blue Ridge Parkway, and the Appalachian Trail, Waynesboro offers easy access to biking, hiking, paddling or fly fishing. Waynesboro is a community of outdoor enthusiasts that has emerged as a major retail center in Augusta County. It borders the Charlottesville MSA to the east and Harrisonburg MSA to the north. Its location in the heart of Shenandoah Valley provides access to a variety of employment opportunities within an easy 45-minute commute and ample recreational assets. Waynesboro's rich history, national parks, and award-winning brewery scene attracts visitors from all over the United States.