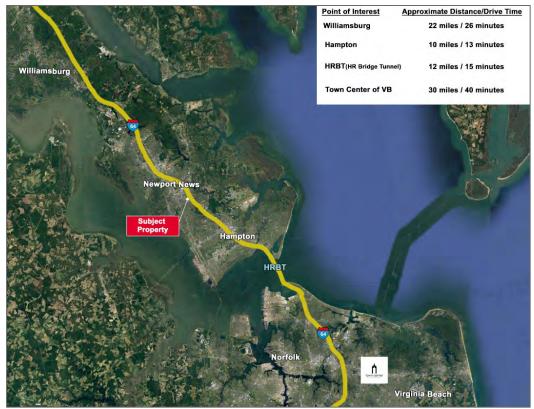

#### **DRIVE TIME AERIAL**

 $Independently\ Owned\ and\ Operated\ /\ A\ Member\ of\ the\ Cushman\ \&\ Wakefield\ Alliance$ 

735 Thimble Shoals Blvd. | Newport News, VA 23606