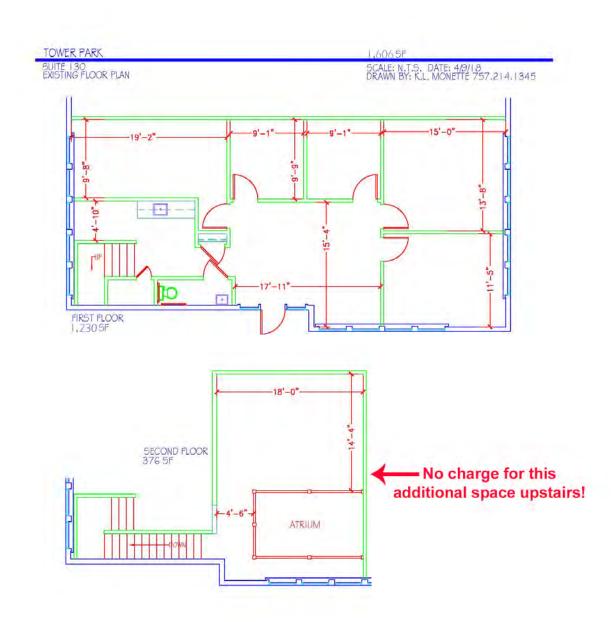

735 Thimble Shoals Blvd. | Newport News, VA 23606

FLOOR PLAN – Unit 5, Suite 130 (1,606 SF)

 $Independently\ Owned\ and\ Operated\ /\ A\ Member\ of\ the\ Cushman\ \&\ Wakefield\ Alliance$ 

735 Thimble Shoals Blvd. | Newport News, VA 23606