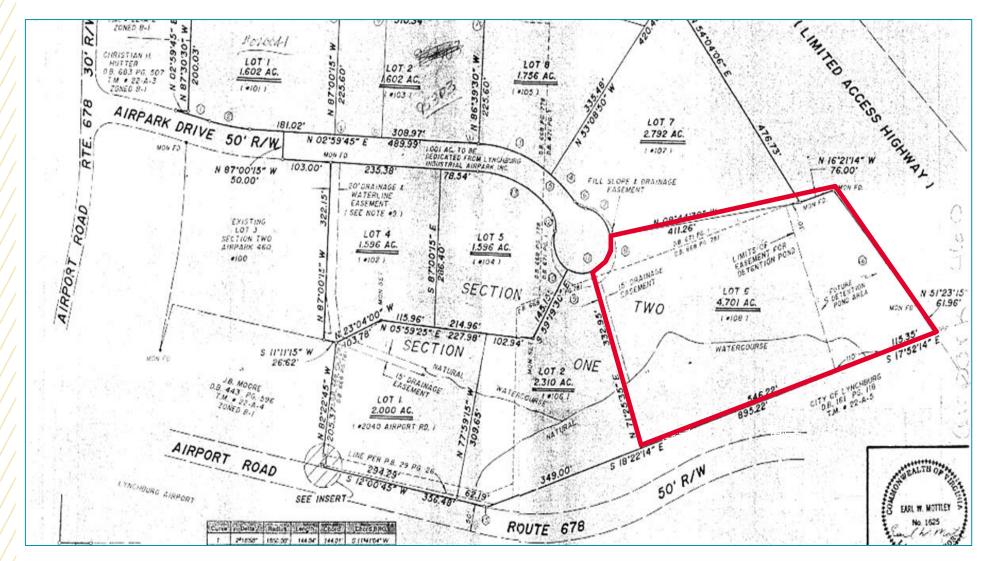

## PROPERTY HIGHLIGHTS

 $\pm 4.7$  acres of land along Rt US 460

320 feet of road frontage

Site is in close proximity to the Lynchburg Regional Airport and the Liberty University School of Aviation

Zoned I-G in Campbell County