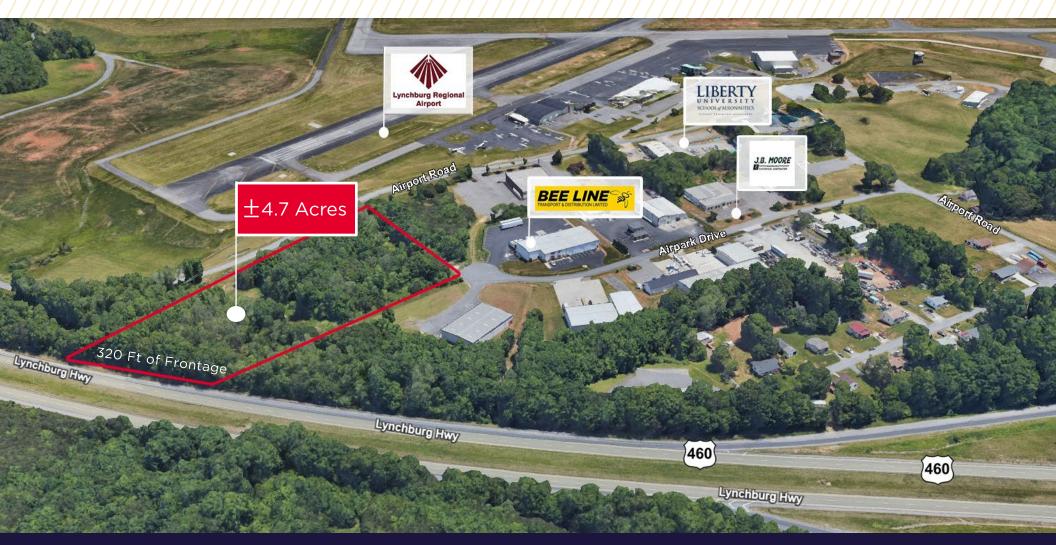

## PROPERTY HIGHLIGHTS

 $\pm 4.7$  acres of land along Rt US 460

320 feet of road frontage

Site is in close proximity to the Lynchburg Regional Airport and the Liberty University School of Aviation

Zoned I-G in Campbell County

**Sale Price \$295,000** 