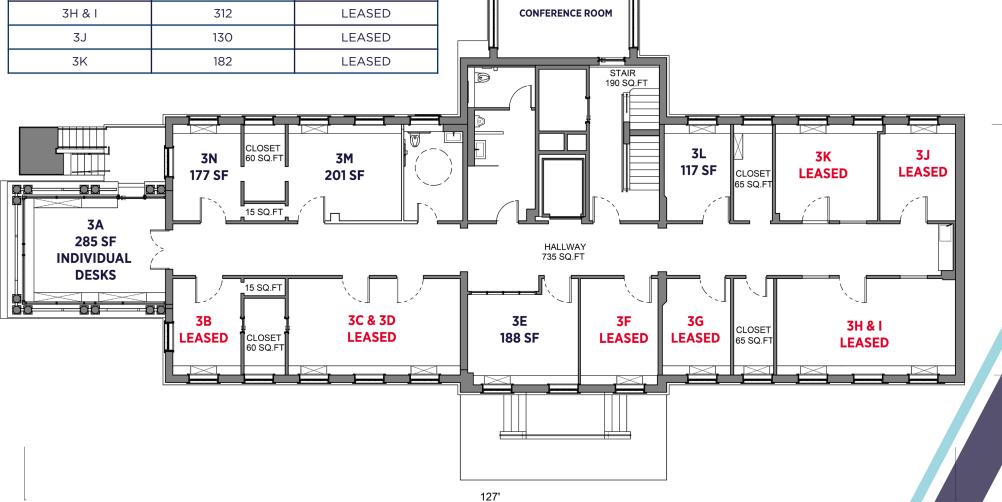

# THIRD FLOOR PLAN

| SUITE  | SF               | PRICE PER<br>MONTH |
|--------|------------------|--------------------|
| 3A     | INDIVIDUAL DESKS | \$100              |
| 3B     | 192              | LEASED             |
| 3C & D | 299              | LEASED             |
| 3E     | 188              | \$1,350            |
| 3F     | 152              | LEASED             |
| 3G     | 117              | LEASED             |
| 3H & I | 312              | LEASED             |
| 3J     | 130              | LEASED             |
| 3K     | 182              | LEASED             |
|        |                  |                    |

| SUITE | SF  | PRICE PER<br>MONTH |
|-------|-----|--------------------|
| 3L    | 117 | \$900              |
| 3M    | 201 | \$1,350            |
| 3N    | 177 | \$900              |

#**1** 

HOSPITAL IN VIRGINIA