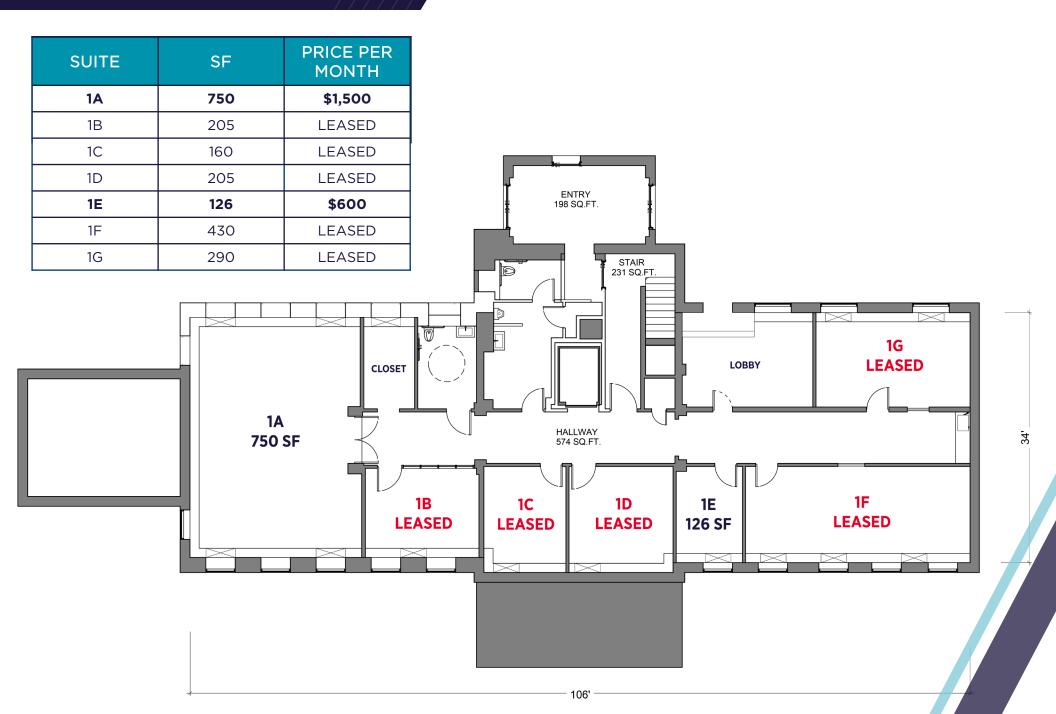

JOHN PRITZLAFF Senior Vice President 434 234 8416 john.pritzlaff@thalhimer.com JENNY STONER
Senior Vice President
434 234 8417
jenny.stoner@thalhimer.com

JOSI WILLIAMS Associate 434 333 6991 josi.williams@thalhimer.com

INDIVIDUAL OFFICES
AND SUITES
AVAILABLE!





#### PROPERTY HIGHLIGHTS



#### PROPERTY HIGHLIGHTS:

- · Individual offices and suites available
- Newly renovated historic building with individual offices or full floors available
- Free parking in onsite parking lot
- Move in ready offices or custom suites available
- All utilities and parking included
- Mountain views from Downtown Charlottesville
- Large shared conferencing spaces
- · Onsite fitness center and café











# FIRST FLOOR PLAN





## SECOND FLOOR PLAN





# THIRD FLOOR PLAN



| SUITE  | SF               | PRICE PER<br>MONTH |
|--------|------------------|--------------------|
| 3A     | INDIVIDUAL DESKS | \$100              |
| 3B     | 192              | LEASED             |
| 3C & D | 299              | LEASED             |
| 3E     | 188              | \$1,350            |
| 3F     | 152              | LEASED             |
| 3G     | 117              | LEASED             |
| 3H & I | 312              | LEASED             |
| 3J     | 130              | LEASED             |
| 3K     | 182              | LEASED             |
|        |                  |                    |

| SUITE | SF  | PRICE PER<br>MONTH |
|-------|-----|--------------------|
| 3L    | 117 | \$900              |
| 3M    | 201 | \$1,350