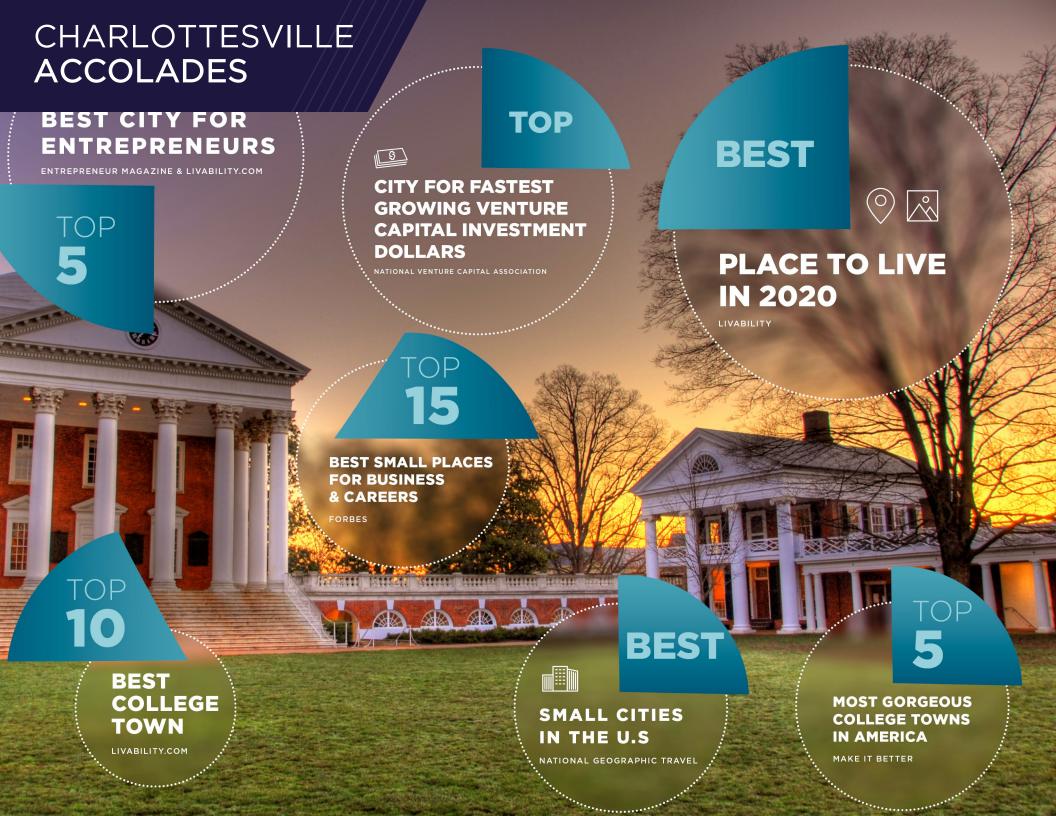

#### CHARLOTTESVILLE OVERVIEW

Charlottesville is the economic anchor for the Central Virginia region and powered by the strength of top-ranked University of Virginia. Bordered by the Blue Ridge Mountains to the west, Charlottesville is home to an exceptionally skilled and educated workforce, due to the presence of two community colleges and the University of Virginia. Nearly 40% of the Charlottesville MSA's population has at least a Bachelor's degree and the quality of the workforce has attracted both startups and major businesses to the region, creating a vibrant and diverse economy. A city deep in historic value, Charlottesville has raised three Presidents and is the home of the University of Virginia, founded by Thomas Jefferson in 1825 and consistently listed as one of the top five public universities in the country. Economic growth has been strong in the area over the last 20 years and with continued expansion of the University and the area's larger healthcare facilities. further commercial and residential growth has continued to expand outward from the core of the city.