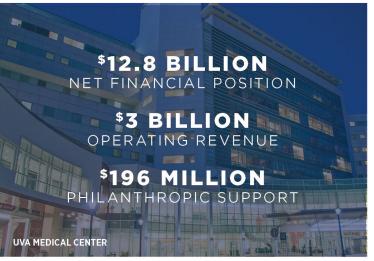

NEWSWEEK, 2022

#1

BEST COLLEGE IN VIRGINIA

MONEY MAGAZINE, 2022

#1

BEST VALUE PUBLIC COLLEGE

PRINCETON REVIEW, 2022

#3

BEST PUBLIC
NATIONAL UNIVERSITY

U.S. NEWS & WORLD REPORT, 2023

#1

BEST LAW SCHOOL

U.S. NEWS & WORLD REPORT, 2023

#### Fast Facts & Accolades UNIVERSITY of VIRGINIA