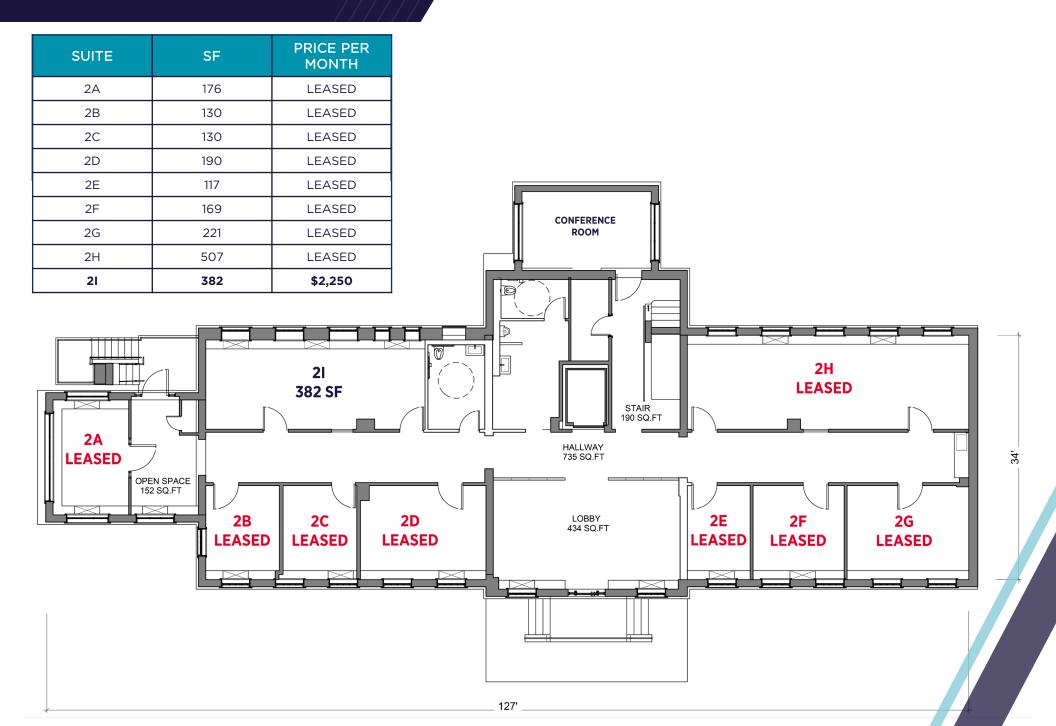

JOHN PRITZLAFF Senior Vice President 434 234 8416 john.pritzlaff@thalhimer.com JENNY STONER
Senior Vice President
434 234 8417
jenny.stoner@thalhimer.com

JOSI WILLIAMS Associate 434 333 6991 josi.williams@thalhimer.com

INDIVIDUAL OFFICES
AND SUITES
AVAILABLE!





#### PROPERTY HIGHLIGHTS



#### PROPERTY HIGHLIGHTS:

- · Individual offices and suites available
- Newly renovated historic building with individual offices or full floors available
- Free parking in onsite parking lot
- Move in ready offices or custom suites available
- All utilities and parking included
- Mountain views from Downtown Charlottesville
- Large shared conferencing spaces
- · Onsite fitness center and café











# FIRST FLOOR PLAN





## SECOND FLOOR PLAN





# THIRD FLOOR PLAN



| SUITE  | SF               | PRICE PER<br>MONTH |
|--------|------------------|--------------------|
| 3A     | INDIVIDUAL DESKS | \$100              |
| 3B     | 192              | LEASED             |
| 3C & D | 299              | LEASED             |
| 3E     | 188              | \$1,350            |
| 3F     | 152              | LEASED             |
| 3G     | 117              | LEASED             |
| 3H & I | 312              | LEASED             |
| 3J     | 130              | LEASED             |
| 3K     | 182              | LEASED             |
|        |                  |                    |

| SUITE | SF  | PRICE PER<br>MONTH |
|-------|-----|--------------------|
| 3L    | 117 | \$900              |
| 3M    | 201 | \$1,350            |
| 3N    | 177 |