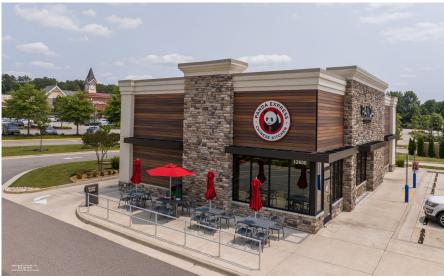

## STONEHENGE VILLAGE SHOPPING CENTER Midlothian, Virginia

| SPACE | TENANT               | SF      | SPACE | TENANT                  | SF     |
|-------|----------------------|---------|-------|-------------------------|--------|
| 12501 | Wegmans              | 118,712 | 12701 | Blaze Pizza             | 2,838  |
| 12601 | La-Z-Boy             | 15,700  | 12707 | Escape Nails            | 5,641  |
| 12619 | Petco                | 12,309  | 12719 | European Wax Center     | 1,622  |
| 12625 | Hand & Stone Massage | 2,449   | 12725 | Select Physical Therapy | 1,568  |
| 12631 | Wild Birds Unlimited | 2,480   | 12727 | T-Mobile                | 1,595  |
| 12633 | Vision Works         | 2,500   | 12731 | American Family Care    | 3,435  |
| 12637 | Buff City Soap       | 2,911   | 12741 | COMING AVAILABLE        | 13,096 |
| 12643 | Taziki's             | 3,060   | 12600 | Panda Express           | 2,600  |