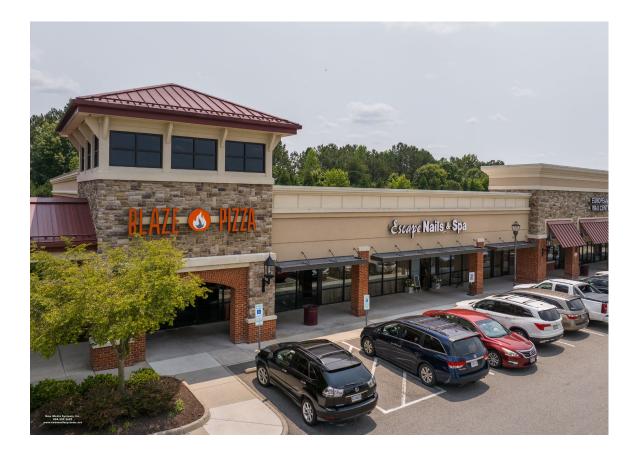

## STONEHENGE VILLAGE SHOPPING CENTER Midlothian, Virginia

| SPACE | TENANT               | SF      | SPACE | TENANT                  | SF     |
|-------|----------------------|---------|-------|-------------------------|--------|
| 12501 | Wegmans              | 118,712 | 12701 | Blaze Pizza             | 2,838  |
| 12601 | La-Z-Boy             | 15,700  | 12707 | Escape Nails            | 5,641  |
| 12619 | Petco                | 12,309  | 12719 | European Wax Center     | 1,622  |
| 12625 | Hand & Stone Massage | 2,449   | 12725 | Select Physical Therapy | 1,568  |
| 12631 | Wild Birds Unlimited | 2,480   | 12727 | T-Mobile                | 1,595  |
| 12633 | Vision Works         | 2,500   | 12731 | American Family Care    | 3,435  |
| 12637 | Buff City Soap       | 2,911   | 12741 | COMING AVAILABLE        | 13,096 |
| 12643 | Taziki's             | 3,060   | 12600 | Panda Express           | 2,600  |