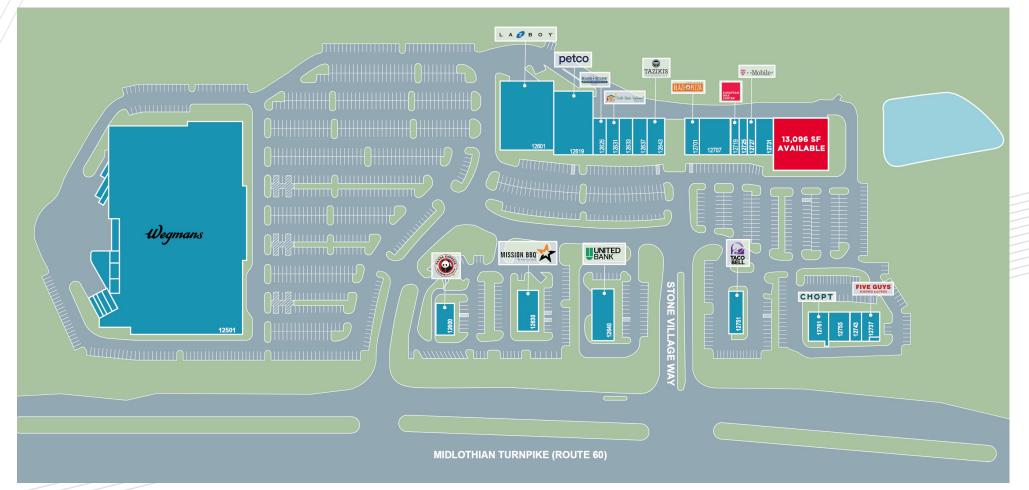

### **13,096 SF AVAILABLE SOON**

- Great tenant mix featuring Wegmans, Petco, Mission BBQ, Taziki's, Taco Bell, Panda Express, Five Guys, CHOPT & more
- Two points of access at signalized /intersection
- 2.6MM Annual Visits
- Easily accessible to Route 288
- Regional Shopping Destination

## STONEHENGE VILLAGE SHOPPING CENTER Midlothian, Virginia

| SPACE | TENANT               | SF      | SPACE | TENANT                  | SF     |
|-------|----------------------|---------|-------|-------------------------|--------|
| 12501 | Wegmans              | 118,712 | 12701 | Blaze Pizza             | 2,838  |
| 12601 | La-Z-Boy             | 15,700  | 12707 | Escape Nails            | 5,641  |
| 12619 | Petco                | 12,309  | 12719 | European Wax Center     | 1,622  |
| 12625 | Hand & Stone Massage | 2,449   | 12725 | Select Physical Therapy | 1,568  |
| 12631 | Wild Birds Unlimited | 2,480   | 12727 | T-Mobile                | 1,595  |
| 12633 | Vision Works         | 2,500   | 12731 | American Family Care    | 3,435  |
| 12637 | Buff City Soap       | 2,911   | 12741 | COMING AVAILABLE        | 13,096 |
| 12643 | Taziki's             | 3,060   | 12600 | Panda Express           | 2,600  |

| SPACE | TENANT                  | SF    |
|-------|-------------------------|-------|
| 12630 | Mission BBQ             | 4,200 |
| 12640 | United Bank/Growler USA | 5,000 |
| 12751 | Taco Bell               | 2,575 |
| 12755 | Affordable Dentures     | 2,850 |
| 12761 | СНОРТ                   | 2,800 |
| 12761 | The Good Feet Store     | 2,800 |
| 12737 | Five Guys               | 2,604 |
|       |                         |       |