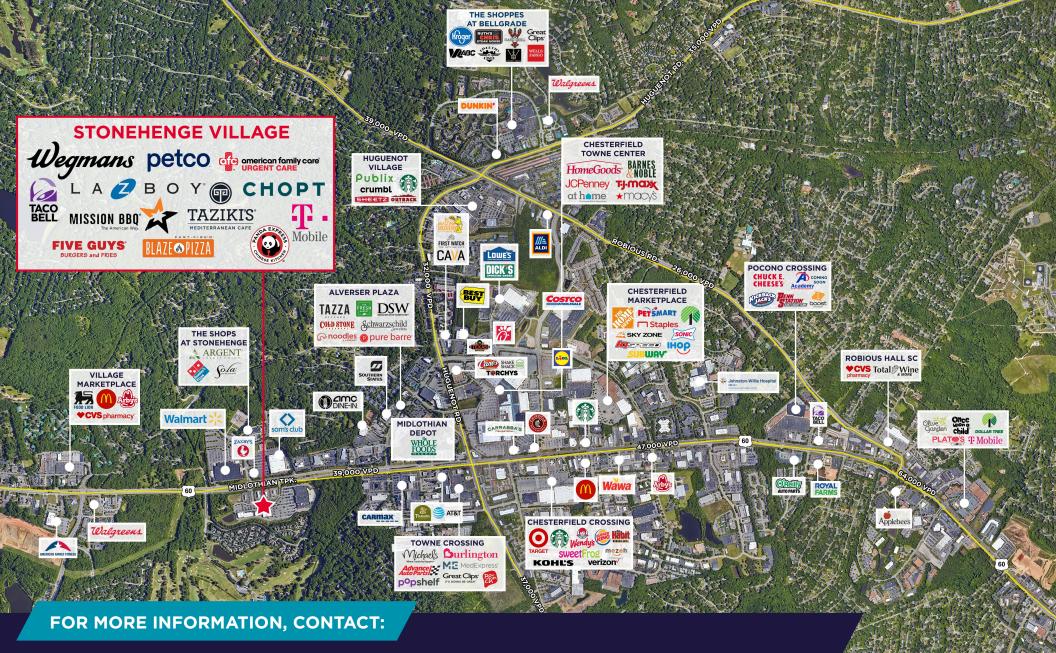

### **13,096 SF AVAILABLE SOON**

- Great tenant mix featuring Wegmans, Petco, Mission BBQ, Taziki's, Taco Bell, Panda Express, Five Guys, CHOPT & more
- Two points of access at signalized /intersection
- 2.6MM Annual Visits
- Easily accessible to Route 288
- Regional Shopping Destination

### JOIN RETAIL NEIGHBORS

*Wegmans* ретсо са сторт