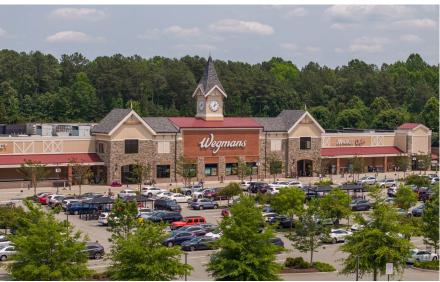

### Join Wegmans, Petco, CHOPT, Mission BBQ, Taziki's & Five Guys

ONE SPACE AVAILABLE SOON

# STONEHENGE VILLAGE SHOPPING CENTER

12501 - 12751 Stone Village Way Midlothian, Virginia 23113

Port

**Jim Ashby** Senior Vice President 804 697 3455 jim.ashby@thalhimer.com

## STONEHENGE VILLAGE SHOPPING CENTER Midlothian, Virginia

### **13,096 SF AVAILABLE SOON**

- Great tenant mix featuring Wegmans, Petco, Mission BBQ, Taziki's, Taco Bell, Panda Express, Five Guys, CHOPT & more
- Two points of access at signalized /intersection
- 2.6MM Annual Visits
- Easily accessible to Route 288
- Regional Shopping Destination