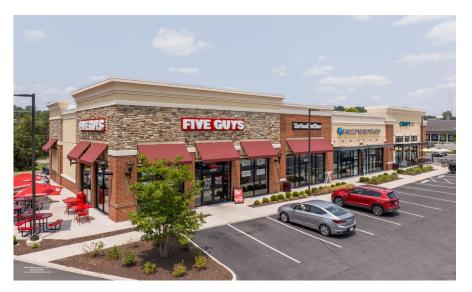

| SPACE | TENANT                  | SF    |
|-------|-------------------------|-------|
| 12630 | Mission BBQ             | 4,200 |
| 12640 | United Bank/Growler USA | 5,000 |
| 12751 | Taco Bell               | 2,575 |
| 12755 | Affordable Dentures     | 2,850 |
| 12761 | СНОРТ                   | 2,800 |
| 12761 | The Good Feet Store     | 2,800 |
| 12737 | Five Guys               | 2,604 |
|       |                         |       |