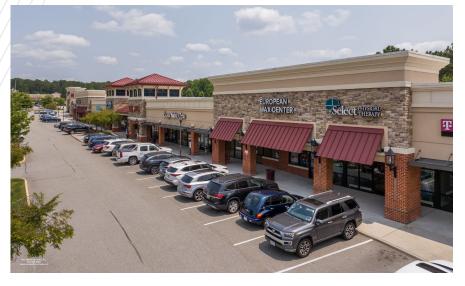

## STONEHENGE VILLAGE SHOPPING CENTER Midlothian, Virginia

| SPACE | TENANT               | SF      | SPACE | TENANT                  | SF     |
|-------|----------------------|---------|-------|-------------------------|--------|
| 12501 | Wegmans              | 118,712 | 12701 | Blaze Pizza             | 2,838  |
| 12601 | La-Z-Boy             | 15,700  | 12707 | Escape Nails            | 5,641  |
| 12619 | Petco                | 12,309  | 12719 | European Wax Center     | 1,622  |
| 12625 | Hand & Stone Massage | 2,449   | 12725 | Select Physical Therapy | 1,568  |
| 12631 | Wild Birds Unlimited | 2,480   | 12727 | T-Mobile                | 1,595  |
| 12633 | Vision Works         | 2,500   | 12731 | American Family Care    | 3,435  |
| 12637 | Buff City Soap       | 2,911   | 12741 | COMING AVAILABLE        | 13,096 |
| 12643 | Taziki's             | 3,060   | 12600 | Panda Express           | 2,600  |

| SPACE | TENANT                  | SF    |
|-------|-------------------------|-------|
| 12630 | Mission BBQ             | 4,200 |
| 12640 | United Bank/Growler USA | 5,000 |
| 12751 | Taco Bell               | 2,575 |
| 12755 | Affordable Dentures     | 2,850 |
| 12761 | СНОРТ                   | 2,800 |
| 12761 | The Good Feet Store     | 2,800 |
| 12737 | Five Guys               | 2,604 |
|       |                         |       |