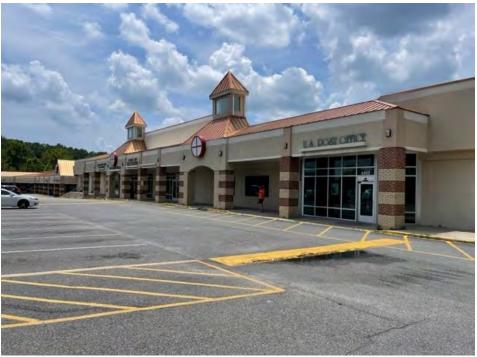

## PROPERTY HIGHLIGHTS

Retail Availability: • 1,600 SF (fully built out)

• 2,100 SF former restaurant

• 2,000 SF in-line space

• 9,700 SF former Rite Aid

Office Availability: • 4,063 SF office (currently medical

space with potentially an additional

± 100 SF available

Rate: \$15.25/SF

Location: 72,827 SF center conveniently located

on Main Street, just off George

Washington Memorial Highway (Rt. 17)

Anchors: Dollar General, US Post Office & the

Gloucester County Public Library

Traffic: 22,000 VPD

**AERIAL** 

AVAILABLE SPACES

RESTAURANT **SPACE** 

FORMER DENTAL SPACE

| POPULATION                         |           |
|------------------------------------|-----------|
| 2024 Estimated Population          | 77,546    |
| 2029 Projected Population          | 81,083    |
| 2020 Census Population             | 75,404    |
| HOUSEHOLDS                         |           |
| 2024 Estimated Households          | 33,059    |
| 2029 Projected Households          | 33,837    |
| 2020 Census Households             | 31,940    |
| 2024 Est. Average Household Income | \$109,915 |
| 2024 Est. Median Household Income  | \$79,423  |
| 2024 Est. Per Capita Income        | \$47,001  |
| BUSINESSES                         |           |
| 2024 Est. Total Businesses         | 2,309     |
| 2024 Est. Total Employees          | 16,935    |
| RACE                               |           |
| 2024 Est. White                    | 81.4%     |
| 2024 Est. Black                    | 12.4%     |
| 2024 Est. Hispanic                 | 3.5%      |
| 2024 Est. Other Races              | 2.7%      |