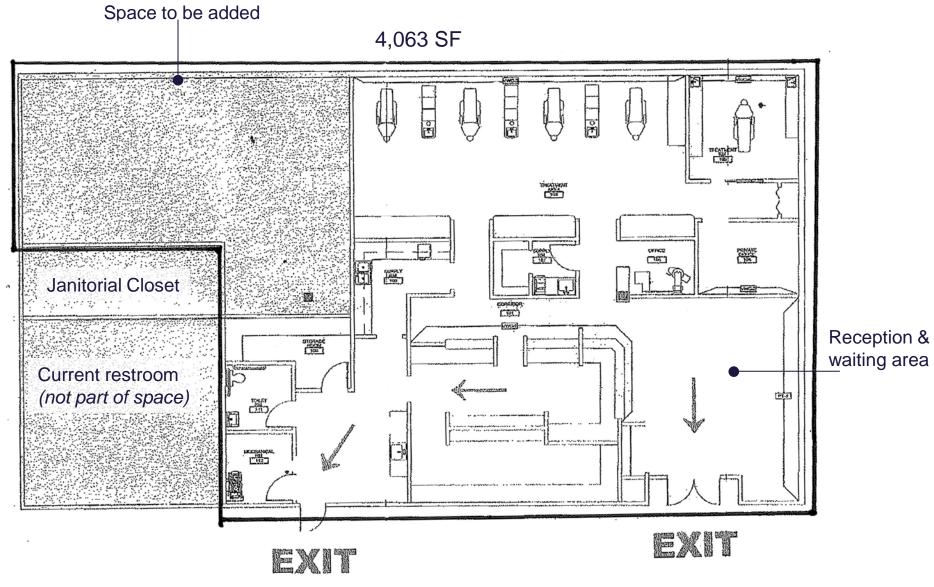

## PROPERTY HIGHLIGHTS

Retail Availability: • 1,600 SF (fully built out)

• 2,100 SF former restaurant

• 2,000 SF in-line space

• 9,700 SF former Rite Aid

Office Availability: • 4,063 SF office (currently medical

space with potentially an additional

± 100 SF available

Rate: \$15.25/SF

Location: 72,827 SF center conveniently located

on Main Street, just off George

Washington Memorial Highway (Rt. 17)

Anchors: Dollar General, US Post Office & the