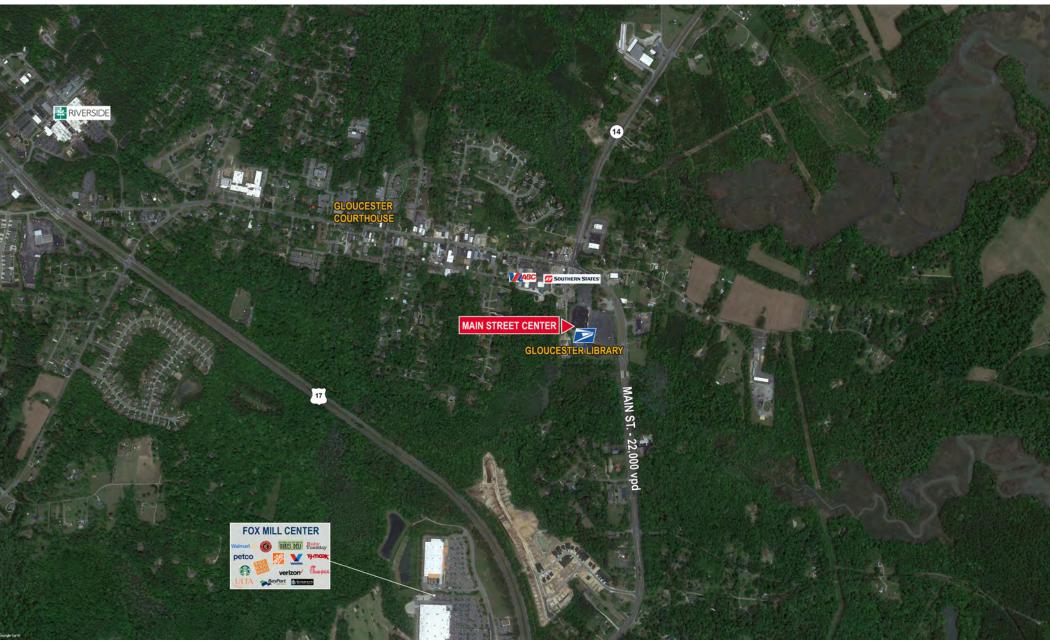

space with potentially an additional

± 100 SF available

Rate: \$15.25/SF

Location: 72,827 SF center conveniently located

on Main Street, just off George

Washington Memorial Highway (Rt. 17)

Anchors: Dollar General, US Post Office & the

Gloucester County Public Library

Traffic: 22,000 VPD

**AERIAL** 

AVAILABLE SPACES

RESTAURANT **SPACE** 

FORMER DENTAL SPACE

| POPULATION                         |           |
|------------------------------------|-----------|
| 2024 Estimated Population          | 77,546    |
| 2029 Projected Population          | 81,083    |
| 2020 Census Population             | 75,404    |
| HOUSEHOLDS                         |           |
| 2024 Estimated Households          | 33,059    |
| 2029 Projected Households          | 33,837    |
| 2020 Census Households             | 31,940    |
| 2024 Est. Average Household Income | \$109,915 |
| 2024 Est. Median Household Income  | \$79,423  |
| 2024 Est. Per Capita Income        | \$47,001  |
| BUSINESSES                         |           |
| 2024 Est. Total Businesses         | 2,309     |
| 2024 Est. Total Employees          | 16,935    |
| RACE                               |           |
| 2024 Est. White                    | 81.4%     |
| 2024 Est. Black                    | 12.4%     |
| 2024 Est. Hispanic                 | 3.5%      |
| 2024 Est. Other Races              | 2.7%      |