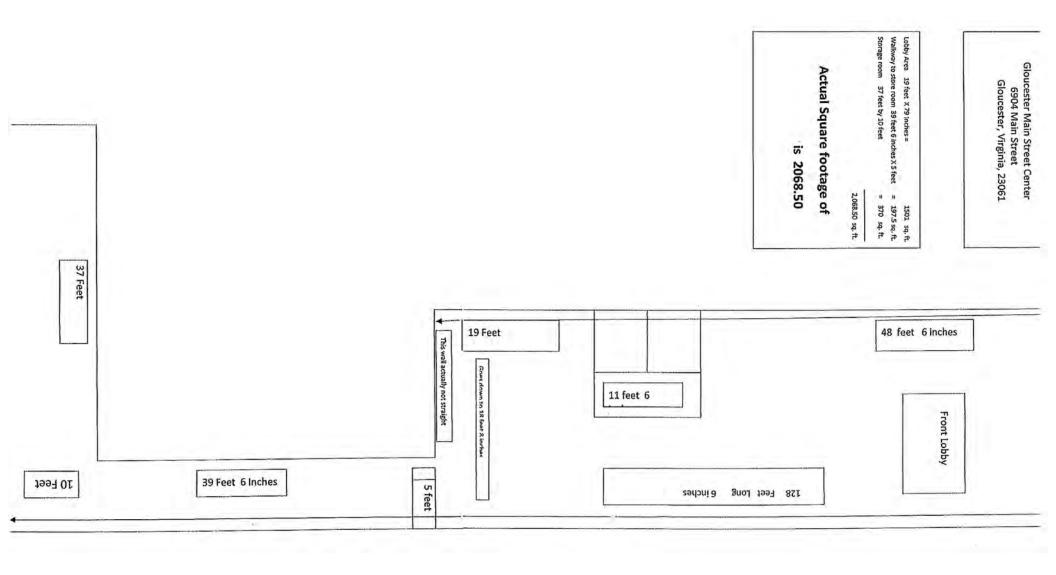

## PROPERTY HIGHLIGHTS

Retail Availability: • 1,600 SF (fully built out)

• 2,100 SF former restaurant

• 2,000 SF in-line space

• 9,700 SF former Rite Aid

Office Availability: • 4,063 SF office (currently medical