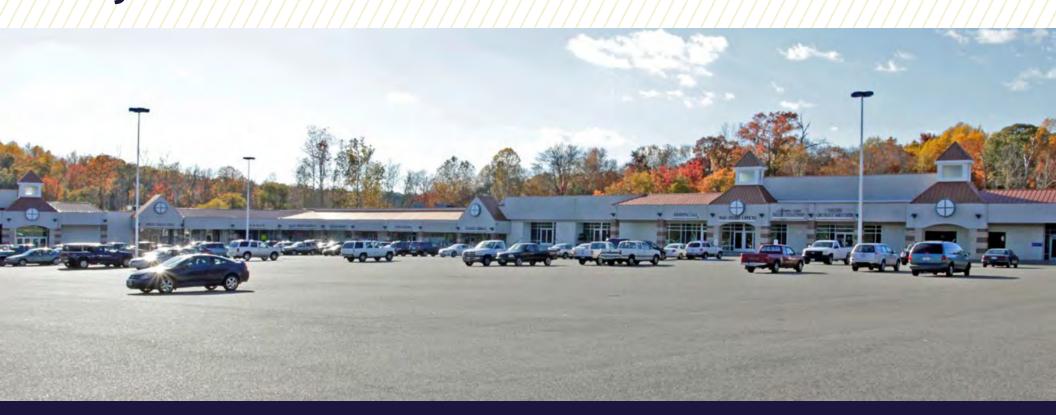

## PROPERTY HIGHLIGHTS

Retail Availability: • 1,600 SF (fully built out)

• 2,100 SF former restaurant

• 2,000 SF in-line space

• 9,700 SF former Rite Aid

Office Availability: • 4,063 SF office (currently medical

space with potentially an additional

± 100 SF available

Rate: \$15.25/SF

Location: 72,827 SF center conveniently located

on Main Street, just off George

Washington Memorial Highway (Rt. 17)

Anchors: Dollar General, US Post Office & the

Gloucester County Public Library

Traffic: 22,000 VPD

**AERIAL** 

AVAILABLE SPACES

RESTAURANT **SPACE** 

FORMER DENTAL SPACE

| POPULATION                         |           |
|------------------------------------|-----------|
| 2024 Estimated Population          | 77,546    |
| 2029 Projected Population          | 81,083    |
| 2020 Census Population             | 75,404    |
| HOUSEHOLDS                         |           |
| 2024 Estimated Households          | 33,059    |
| 2029 Projected Households          | 33,837    |
| 2020 Census Households             | 31,940    |
| 2024 Est. Average Household Income | \$109,915 |
| 2024 Est. Median Household Income  | \$79,423  |
| 2024 Est. Per Capita Income        | \$47,001  |
| BUSINESSES                         |           |
| 2024 Est. Total Businesses         | 2,309     |
| 2024 Est. Total Employees          | 16,935    |
| RACE                               |           |
| 2024 Est. White                    | 81.4%     |
| 2024 Est. Black                    | 12.4%     |
| 2024 Est. Hispanic                 | 3.5%      |
| 2024 Est. Other Races              | 2.7%      |