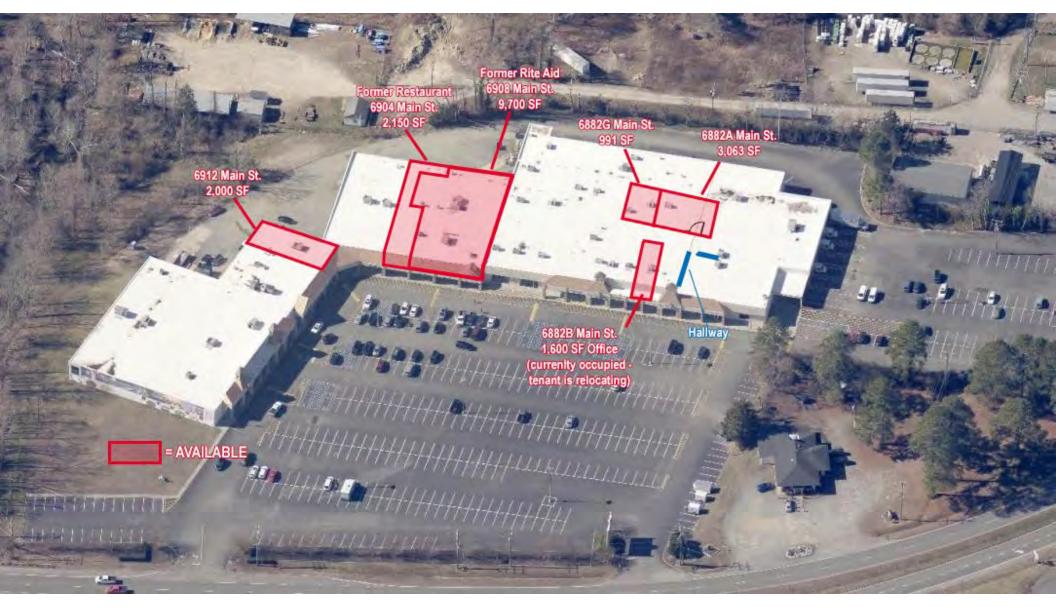

## PROPERTY HIGHLIGHTS

Retail Availability: • 1,600 SF (fully built out)

• 2,100 SF former restaurant

• 2,000 SF in-line space

• 9,700 SF former Rite Aid

Office Availability: • 4,063 SF office (currently medical

space with potentially an additional

± 100 SF available

Rate: \$15.25/SF

Location: 72,827 SF center conveniently located

on Main Street, just off George

Washington Memorial Highway (Rt. 17)

Anchors: Dollar General, US Post Office & the

Gloucester County Public Library

Traffic: 22,000 VPD

**AERIAL** 

AVAILABLE SPACES

RESTAURANT **SPACE** 

FORMER DENTAL SPACE

| POPULATION                         |           |
|------------------------------------|-----------|
| 2024 Estimated Population          | 77,546    |
| 2029 Projected Population          | 81,083    |
| 2020 Census Population             | 75,404    |
| HOUSEHOLDS                         |           |
| 2024 Estimated Households          | 33,059    |
| 2029 Projected Households          | 33,837    |
| 2020 Census Households             | 31,940    |
| 2024 Est. Average Household Income | \$109,915 |
| 2024 Est. Median Household Income  | \$79,423  |
| 2024 Est. Per Capita Income        | \$47,001  |
| BUSINESSES                         |           |
| 2024 Est. Total Businesses         | 2,309     |
| 2024 Est. Total Employees          | 16,935    |
| RACE                               |           |
| 2024 Est. White                    | 81.4%     |
| 2024 Est. Black                    | 12.4%     |
| 2024 Est. Hispanic                 | 3.5%      |
| 2024 Est. Other Races              | 2.7%      |