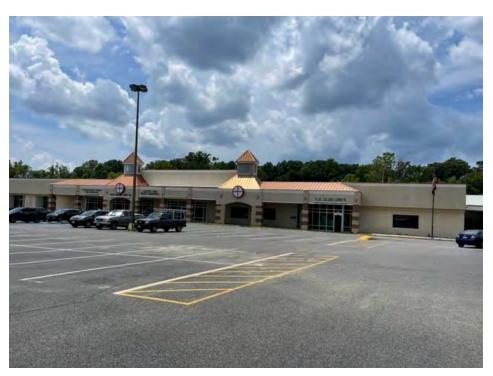

## PROPERTY HIGHLIGHTS

Retail Availability: • 1,600 SF (fully built out)

• 2,100 SF former restaurant

• 2,000 SF in-line space

• 9,700 SF former Rite Aid

Office Availability: • 4,063 SF office (currently medical

space with potentially an additional

± 100 SF available

Rate: \$15.25/SF

Location: 72,827 SF center conveniently located

on Main Street, just off George

Washington Memorial Highway (Rt. 17)

Anchors: Dollar General, US Post Office & the

Gloucester County Public Library

Traffic: 22,000 VPD

**AERIAL** 

AVAILABLE SPACES

RESTAURANT **SPACE** 

FORMER DENTAL SPACE

| POPULATION                         |           |
|------------------------------------|-----------|
| 2024 Estimated Population          | 77,546    |
| 2029 Projected Population          | 81,083    |
| 2020 Census Population             | 75,404    |
| HOUSEHOLDS                         |           |
| 2024 Estimated Households          | 33,059    |
| 2029 Projected Households          | 33,837    |
| 2020 Census Households             | 31,940    |
| 2024 Est. Average Household Income | \$109,915 |
| 2024 Est. Median Household Income  | \$79,423  |
| 2024 Est. Per Capita Income        | \$47,001  |
| BUSINESSES                         |           |
| 2024 Est. Total Businesses         | 2,309     |
| 2024 Est. Total Employees          | 16,935    |
| RACE                               |           |
| 2024 Est. White                    | 81.4%     |
| 2024 Est. Black                    | 12.4%     |
| 2024 Est. Hispanic                 | 3.5%      |
| 2024 Est. Other Races              | 2.7%      |