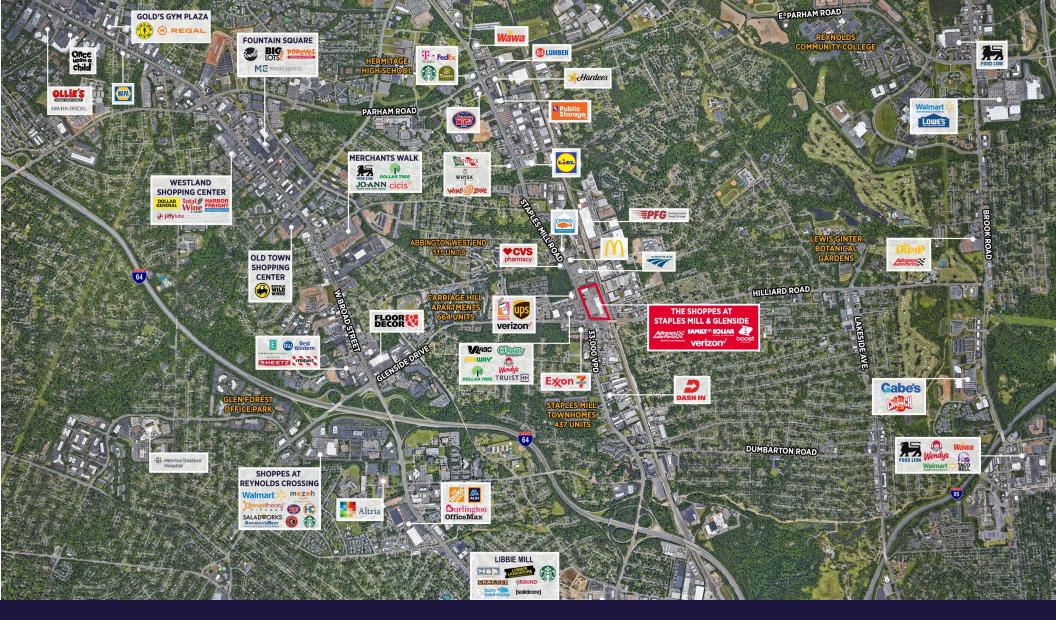

nique Sewing         | 900      |
| 11    | Nail Salon            | 975      |
| 12    | The Maid Crew         | 975      |
| 13    | Advance Auto          | 31,496   |
| 14    | Family Dollar         | 10,000   |
| 15    | Carol's Furniture     | 4,000    |
| 16    | Boost Mobile          | 1,800    |
| 17    | Accurate Personnel    | 2,700    |
| 18    | Crossfit Addict       | 3,000    |
| 19    | Crossfit Addict       | 3,000    |
| 20    | Jazzercise            | 3,000    |
| 21    | Tops China Restaurant | 2,400    |
| 22    | Verizon               | 1,300    |
| 23    | Thairapy Salon        | 1,600    |
| 24-25 | 2m Med. Deli          | 3,024    |
| 26    | AVAILABLE             | 4,953    |
| 27-29 | Take 5 Oil            | 1.0 Acre |
| 30    | AVAILABLE             | 2,160    |



### For more information, please contact:

#### **JIM ASHBY**

Senior Vice President 804 697 3455 jim.ashby@thalhimer.com

#### **ALEX T. WOTRING**

Senior Vice President 804 344 7163 alex.wotring@thalhimer.com



Thalhimer Center 11100 W. Broad Street Glen Allen, VA 23060 thalhimer.com

Independently Owned and Operated / A Member of the Cushman & Wakefield Alliance

Cushman & Wakefield | Thalhimer © 2025. No warranty or representation, express or implied, is made to the accuracy or completeness of the information contained herein, and same is submitted subject to errors, omissions, change of price, rental or other conditions, withdrawal without notice, and to any special listing conditions imposed by the property owner(s). As applicable, we make no representation as to the condition of