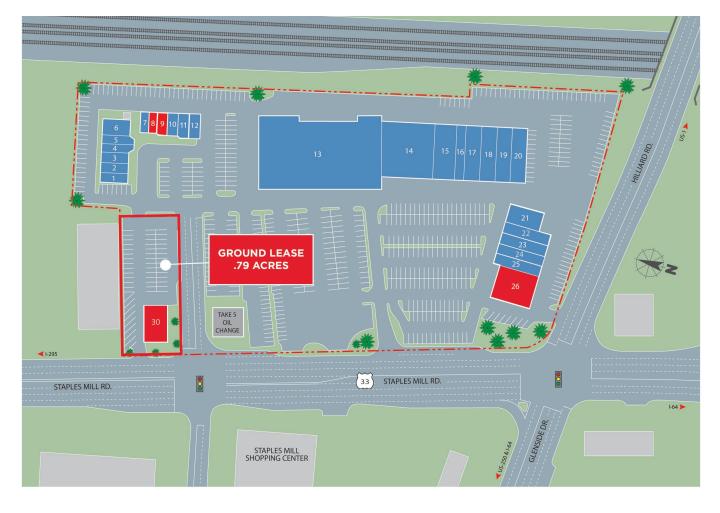

### Property Features

- SHOP SPACE AVAILABLE
- 89.967 Total SF of retail in Center
- Signalized intersection
- New pylon sign
- .79 Acres For Ground Lease

**720 - 4,953**AVAILABLE SF

33,000 VPD - TRAFFIC COUNT

### CENTER SITE PLAN

| SPACE | TENANT                | SF       |
|-------|-----------------------|----------|
| 1-5   | Martial Arts World    | 5,275    |
| 6     | Uhaul                 | 1,119    |
| 7     | Cigarette Warehouse   | 695      |
| 8     | AVAILABLE             | 720      |
| 9     | AVAILABLE             | 865      |
| 10    | Unique Sewing         | 900      |
| 11    | Nail Salon            | 975      |
| 12    | The Maid Crew         | 975      |
| 13    | Advance Auto          | 31,496   |
| 14    | Family Dollar         | 10,000   |
| 15    | Carol's Furniture     | 4,000    |
| 16    | Boost Mobile          | 1,800    |
| 17    | Accurate Personnel    | 2,700    |
| 18    | Crossfit Addict       | 3,000    |
| 19    | Crossfit Addict       | 3,000    |
| 20    | Jazzercise            | 3,000    |
| 21    | Tops China Restaurant | 2,400    |
| 22    | Verizon               | 1,300    |
| 23    | Thairapy Salon        | 1,600    |
| 24-25 | 2m Med. Deli          | 3,024    |
| 26    | AVAILABLE             | 4,953    |
| 27-29 | Take 5 Oil            | 1.0 Acre |
| 30    | AVAILABLE             | 2,160    |