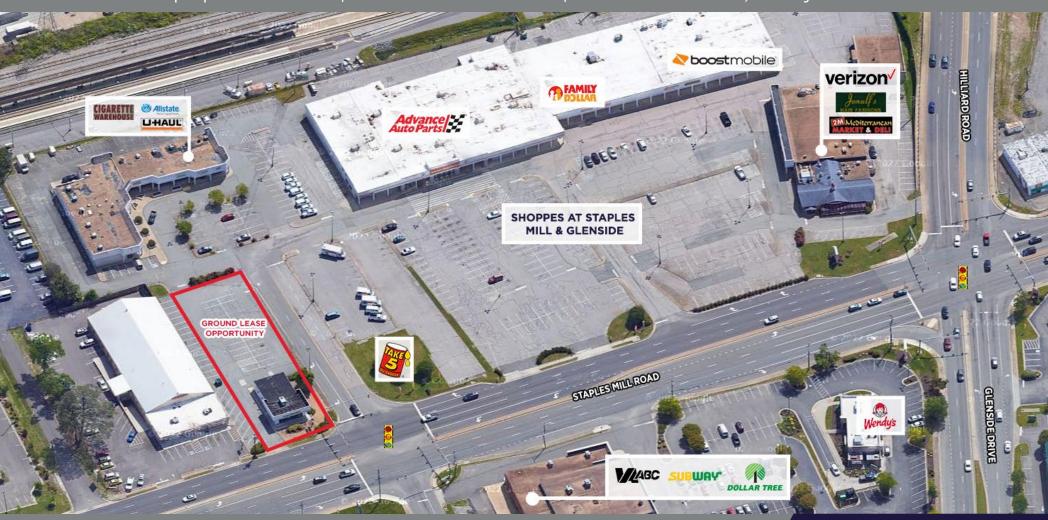

### Property Features

- SHOP SPACE AVAILABLE
- 89.967 Total SF of retail in Center
- Signalized intersection
- New pylon sign
- .79 Acres For Ground Lease

**720 - 4,953**AVAILABLE SF

33,000 VPD - TRAFFIC COUNT

### CENTER SITE PLAN

| SPACE | TENANT                | SF       |
|-------|-----------------------|----------|
| 1-5   | Martial Arts World    | 5,275    |
| 6     | Uhaul                 | 1,119    |
| 7     | Cigarette Warehouse   | 695      |
| 8     | AVAILABLE             | 720      |
| 9     | AVAILABLE             | 865      |
| 10    | Unique Sewing         | 900      |
| 11    | Nail Salon            | 975      |
| 12    | The Maid Crew         | 975      |
| 13    | Advance Auto          | 31,496   |
| 14    | Family Dollar         | 10,000   |
| 15    | Carol's Furniture     | 4,000    |
| 16    | Boost Mobile          | 1,800    |
| 17    | Accurate Personnel    | 2,700    |
| 18    | Crossfit Addict       | 3,000    |
| 19    | Crossfit Addict       | 3,000    |
| 20    | Jazzercise            | 3,000    |
| 21    | Tops China Restaurant | 2,400    |
| 22    | Verizon               | 1,300    |
| 23    | Thairapy Salon        | 1,600    |
| 24-25 | 2m Med. Deli          | 3,024    |
| 26    | AVAILABLE             | 4,953    |
| 27-29 | Take 5 Oil            | 1.0 Acre |
| 30    | AVAILABLE             | 2,160    |