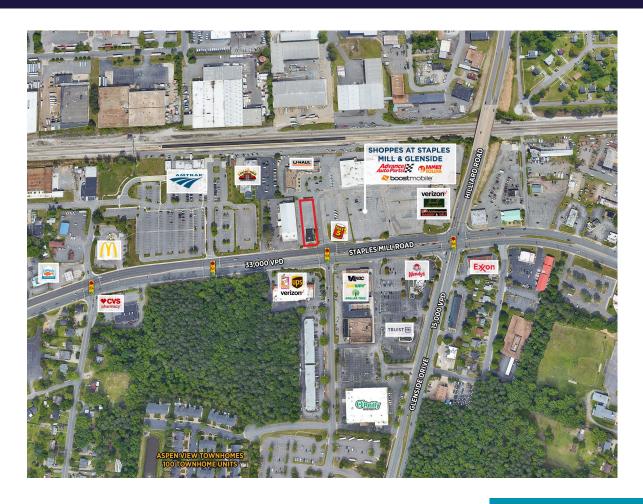

### Property Features

- SHOP SPACE AVAILABLE
- 89.967 Total SF of retail in Center
- Signalized intersection
- New pylon sign
- .79 Acres For Ground Lease

**720 - 4,953**AVAILABLE SF

33,000 VPD - TRAFFIC COUNT

### CENTER SITE PLAN

| SPACE | TENANT                | SF       |
|-------|-----------------------|----------|
| 1-5   | Martial Arts World    | 5,275    |
| 6     | Uhaul                 | 1,119    |
| 7     | Cigarette Warehouse   | 695      |
| 8     | AVAILABLE             | 720      |
| 9     | AVAILABLE             | 865      |
| 10    | Unique Sewing         | 900      |
| 11    | Nail Salon            | 975      |
| 12    | The Maid Crew         | 975      |
| 13    | Advance Auto          | 31,496   |
| 14    | Family Dollar         | 10,000   |
| 15    | Carol's Furniture     | 4,000    |
| 16    | Boost Mobile          | 1,800    |
| 17    | Accurate Personnel    | 2,700    |
| 18    | Crossfit Addict       | 3,000    |
| 19    | Crossfit Addict       | 3,000    |
| 20    | Jazzercise            | 3,000    |
| 21    | Tops China Restaurant | 2,400    |
| 22    | Verizon               | 1,300    |
| 23    | Thairapy Salon        | 1,600    |
| 24-25 | 2m Med. Deli          | 3,024    |
| 26    | AVAILABLE             | 4,953    |
| 27-29 | Take 5 Oil            | 1.0 Acre |
| 30    | AVAILABLE             | 2,160    |