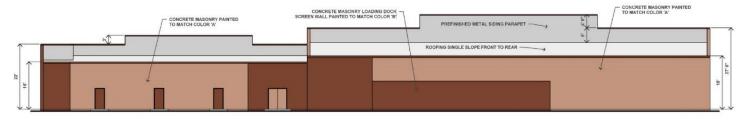

center in the heart of the Chester retail submarket of the Richmond MSA
- Excellent accessibility at a signalized entrance shared with Target
- · Anchored by Big Lots, Lowes, and Rite Aid
- Adjacent to newly built HomeGoods, TJMaxx, Ross, & Petsmart
- Easily accessible by I-95 (129,000 VPD) and Rt 1 (25,000 VPD)
- Zoning C-3
- · Technology zone eligible

| Demographics          |          |          |          |
|-----------------------|----------|----------|----------|
|                       | 1 Mile   | 3 Miles  | 5 Miles  |
| Population            | 4,084    | 36,689   | 76,255   |
| Avg. HH Income        | \$81,463 | \$91,867 | \$93,142 |
| Daytime<br>Population | 5,078    | 13,391   | 26,823   |









SITE PLAN
7,426 SF



**7,426 SF** 



### ELEVATIONS



#### FRONT ELEVATION



#### **REAR ELEVATION**



#### LEFT SIDE ELEVATION



RIGHT SIDE ELEVATION

ELEVATIONS

## CONTACT

## **INFORMATION**

#### **ALICIA BROWN**

Senior Vice President 804 697 3483 alicia.brown@thalhimer.com

#### **ANNIE O'CONNOR**

Senior Vice President 804 697 3451 annie.oconnor@thalhimer.com





Thalhimer Center 11100 W. Broad Street Glen Allen, VA 23060 thalhimer.com

Independently Owned and Operated / A Member of the Cushman & Wakefield Alliance

Cushman & Wakefield | Thalhimer © 2025. No warranty or representation, express or implied, is made to the accuracy or completeness of the information contained herein, and same is submitted subject to errors, omissions, change of price, rental or other conditions, withdrawal without notice, and to any special listing conditions imposed by t