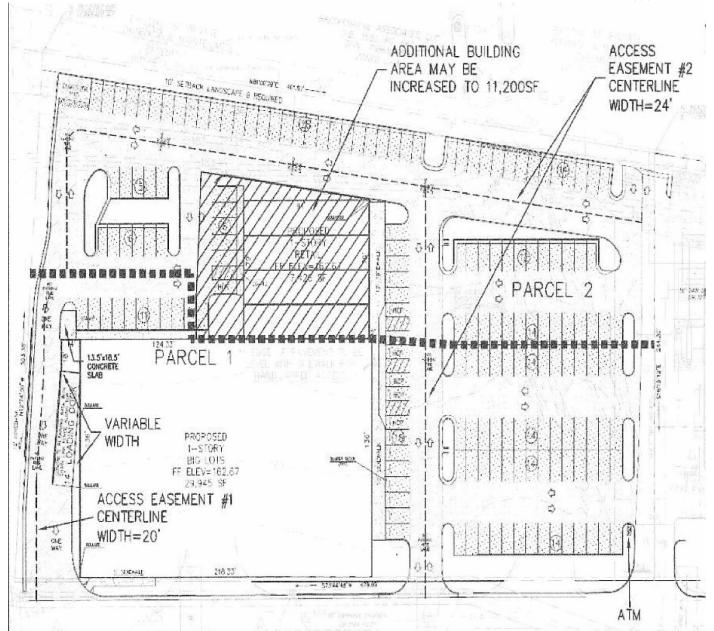

tail space | 1.35 Acres
- Sale price: \$199,000
- Community center in the heart of the Chester retail submarket of the Richmond MSA
- Excellent accessibility at a signalized entrance shared with Target
- · Anchored by Big Lots, Lowes, and Rite Aid
- Adjacent to newly built HomeGoods, TJMaxx, Ross, & Petsmart
- Easily accessible by I-95 (129,000 VPD) and Rt 1 (25,000 VPD)
- Zoning C-3
- · Technology zone eligible

| Demographics          |          |          |          |
|-----------------------|----------|----------|----------|
|                       | 1 Mile   | 3 Miles  | 5 Miles  |
| Population            | 4,084    | 36,689   | 76,255   |
| Avg. HH Income        | \$81,463 | \$91,867 | \$93,142 |
| Daytime<br>Population | 5,078    | 13,391   | 26,823   |









SITE PLAN
7,426 SF



**7,426 SF** 



### ELEVATIONS



#### FRONT ELEVATION



#### **REAR ELEVATION**



#### LEFT SIDE ELEVATION



RIGHT SIDE ELEVATION

ELEVATIONS

## CONTACT

## **INFORMATION**

#### **ALICIA BROWN**

Senior Vice President 804 697 3483 alicia.brown@thalhimer.com

#### **ANNIE O'CONNOR**

Senior Vice President 804 697 3451 annie.oconnor@thalhimer.com





Thalhimer Center 11100 W. Broad Street Glen Allen, VA 23060 thalhimer.com

Independently Owned and Operated / A Member of the Cushman & Wakefield Alliance

Cushman & Wakefield | Thalhimer © 2025. No warranty or representation, express or implied, is made to the accuracy or completeness of the information contained herein, and same is submitted subject to errors, omissions, change of price, rental or other conditions, withdrawal without