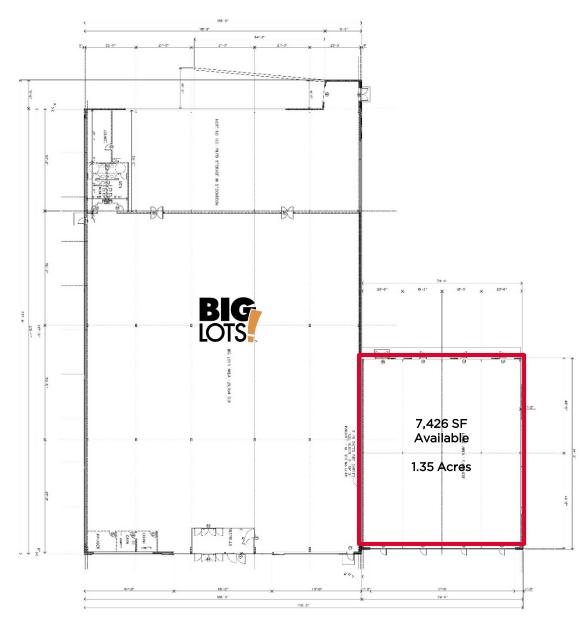

leasing 7,426 SF of retail space | 1.35 Acres
- Sale price: \$199,000
- Community center in the heart of the Chester retail submarket of the Richmond MSA
- Excellent accessibility at a signalized entrance shared with Target
- · Anchored by Big Lots, Lowes, and Rite Aid
- Adjacent to newly built HomeGoods, TJMaxx, Ross, & Petsmart
- Easily accessible by I-95 (129,000 VPD) and Rt 1 (25,000 VPD)
- Zoning C-3
- · Technology zone eligible

| Demographics          |          |          |          |
|-----------------------|----------|----------|----------|
|                       | 1 Mile   | 3 Miles  | 5 Miles  |
| Population            | 4,084    | 36,689   | 76,255   |
| Avg. HH Income        | \$81,463 | \$91,867 | \$93,142 |
| Daytime<br>Population | 5,078    | 13,391   | 26,823   |









SITE PLAN
7,426 SF



**7,426 SF** 



### ELEVATIONS



#### FRONT ELEVATION



#### **REAR ELEVATION**



#### LEFT SIDE ELEVATION



RIGHT SIDE ELEVATION

ELEVATIONS

## CONTACT

## **INFORMATION**

#### **ALICIA BROWN**

Senior Vice President 804 697 3483 alicia.brown@thalhimer.com

#### **ANNIE O'CONNOR**

Senior Vice President 804 697 3451 annie.oconnor@thalhimer.com





Thalhimer Center 11100 W. Broad Street Glen Allen, VA 23060 thalhimer.com

Independently Owned and Operated / A Member of the Cushman & Wakefield Alliance

Cushman & Wakefield | Thalhimer © 2025. No warranty or representation, express or implied, is made to the accuracy or completeness of the information contained herein, and same is submitted subject to errors, omissions, change of price, rental or other conditio