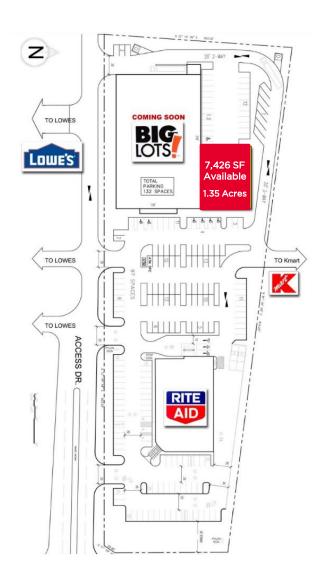

releasing 7,426 SF of retail space | 1.35 Acres
- Sale price: \$199,000
- Community center in the heart of the Chester retail submarket of the Richmond MSA
- Excellent accessibility at a signalized entrance shared with Target
- · Anchored by Big Lots, Lowes, and Rite Aid
- Adjacent to newly built HomeGoods, TJMaxx, Ross, & Petsmart
- Easily accessible by I-95 (129,000 VPD) and Rt 1 (25,000 VPD)
- Zoning C-3
- · Technology zone eligible

| Demographics          |          |          |          |
|-----------------------|----------|----------|----------|
|                       | 1 Mile   | 3 Miles  | 5 Miles  |
| Population            | 4,084    | 36,689   | 76,255   |
| Avg. HH Income        | \$81,463 | \$91,867 | \$93,142 |
| Daytime<br>Population | 5,078    | 13,391   | 26,823   |









SITE PLAN
7,426 SF



**7,426 SF** 



### ELEVATIONS



#### FRONT ELEVATION



#### **REAR ELEVATION**



#### LEFT SIDE ELEVATION



RIGHT SIDE ELEVATION

ELEVATIONS

## CONTACT

## **INFORMATION**

#### **ALICIA BROWN**

Senior Vice President 804 697 3483 alicia.brown@thalhimer.com

#### **ANNIE O'CONNOR**

Senior Vice President 804 697 3451 annie.oconnor@thalhimer.com





Thalhimer Center 11100 W. Broad Street Glen Allen, VA 23060 thalhimer.com

Independently Owned and Operated / A Member of the Cushman & Wakefield Alliance

Cushman & Wakefield | Thalhimer © 2025. No warranty or representation, express or implied, is made to the accuracy or completeness of the information contained herein, and same is submitted subject to errors, omissions, change of price, rental or other condit