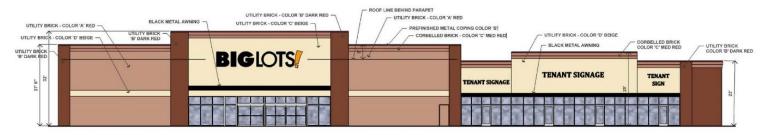

e: \$199,000
- Community center in the heart of the Chester retail submarket of the Richmond MSA
- Excellent accessibility at a signalized entrance shared with Target
- · Anchored by Big Lots, Lowes, and Rite Aid
- Adjacent to newly built HomeGoods, TJMaxx, Ross, & Petsmart
- Easily accessible by I-95 (129,000 VPD) and Rt 1 (25,000 VPD)
- Zoning C-3
- · Technology zone eligible

| Demographics          |          |          |          |
|-----------------------|----------|----------|----------|
|                       | 1 Mile   | 3 Miles  | 5 Miles  |
| Population            | 4,084    | 36,689   | 76,255   |
| Avg. HH Income        | \$81,463 | \$91,867 | \$93,142 |
| Daytime<br>Population | 5,078    | 13,391   | 26,823   |









SITE PLAN
7,426 SF



**7,426 SF** 



### ELEVATIONS



#### FRONT ELEVATION



#### **REAR ELEVATION**



#### LEFT SIDE ELEVATION



RIGHT SIDE ELEVATION

ELEVATIONS

## CONTACT

## **INFORMATION**

#### **ALICIA BROWN**

Senior Vice President 804 697 3483 alicia.brown@thalhimer.com

#### **ANNIE O'CONNOR**

Senior Vice President 804 697 3451 annie.oconnor@thalhimer.com





Thalhimer Center 11100 W. Broad Street Glen Allen, VA 23060 thalhimer.com

Independently Owned and Operated / A Member of the Cushman & Wakefield Alliance

Cushman & Wakefield | Thalhimer © 2025. No warranty or representation, express or implied, is made to the accuracy or completeness of the information contained herein, and same is submitted subject to errors, omissions, change of price, rental or other conditions, withdrawal without notice, and to any special listing