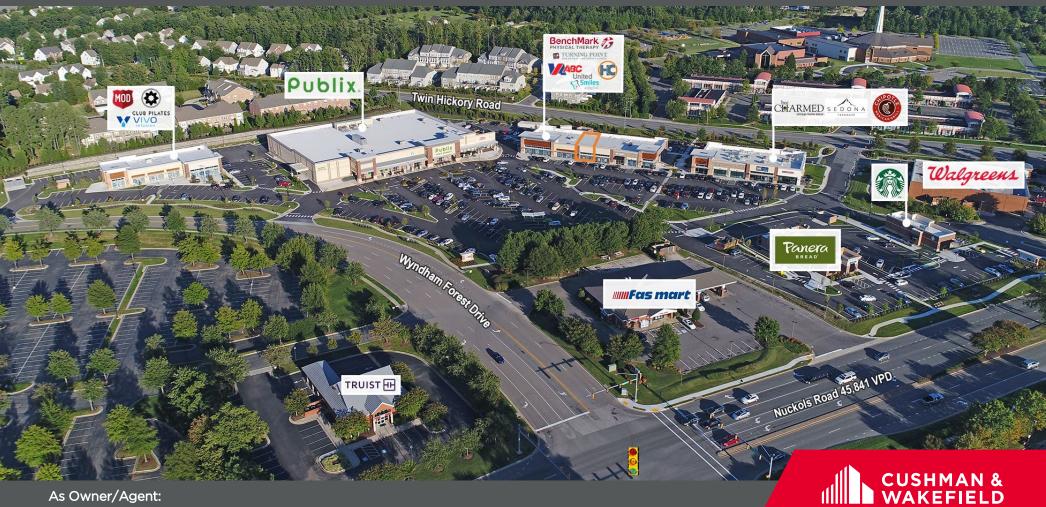

**THALHIMER** 

**Nuckols Road & Twin Hickory Drive | Glen Allen, VA (Richmond MSA)** 

RETAIL FOR LEASE | 3,137 SF AVAILABLE

Connie Jordan Nielsen | connie.nielsen@thalhimer.com | 804 697 3569

Alicia Brown | alicia.brown@thalhimer.com | 804 697 3483

#### **PROPERTY OVERVIEW**

- 3,137 SF Space Available (Can be demised to 1,550 & 1,587 SF)
- Located in high income area of Twin Hickory and Wyndham neighborhoods
- Just off I-295 with excellent visibility and frontage on Nuckols Road
- One mile from Innsbrook Office Park and within The Concourse at Wyndham Office District
- Nuckols Rd 45,000 VPD
- Across from Shady Grove YMCA (14,000+ members)

#### **TENANTS & NEARBY RETAILERS**

Glen Allen, VA