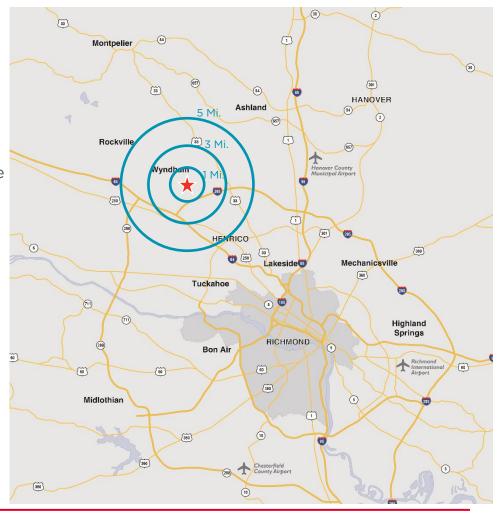

| Demographics           |           |           |           |
|------------------------|-----------|-----------|-----------|
|                        | 1 Mile    | 3 Miles   | 5 Miles   |
| Population             | 8,870     | 50,634    | 127,100   |
| No. of Households      | 3,009     | 18,824    | 50,327    |
| Avg. HH Income         | \$222,662 | \$207,974 | \$170,818 |
| Median HH Income       | \$194,077 | \$166,988 | \$132,310 |
| Education Bach+        | 77.8%     | 72.2%     | 62.4%     |
| 2024 Median Home Value | \$563,872 | \$525,692 | \$448,556 |
| Employees              | 4,535     | 42,841    | 67,459    |