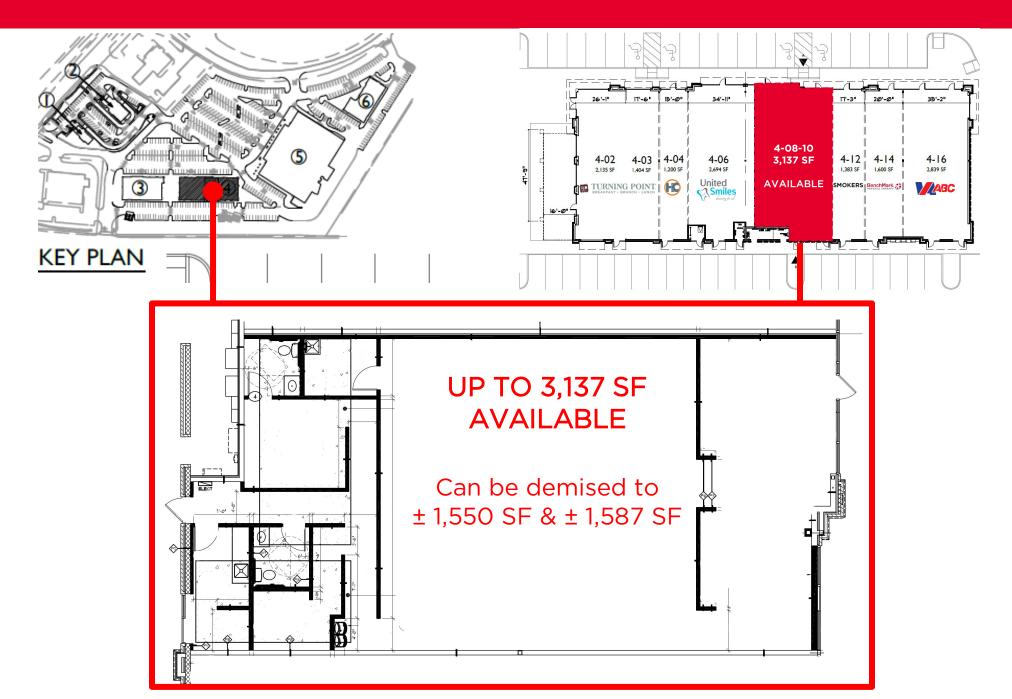

#### **PROPERTY OVERVIEW**

- 3,137 SF Space Available (Can be demised to 1,550 & 1,587 SF)
- Located in high income area of Twin Hickory and Wyndham neighborhoods
- Just off I-295 with excellent visibility and frontage on Nuckols Road
- One mile from Innsbrook Office Park and within The Concourse at Wyndham Office District
- Nuckols Rd 45,000 VPD
- Across from Shady Grove YMCA (14,000+ members)