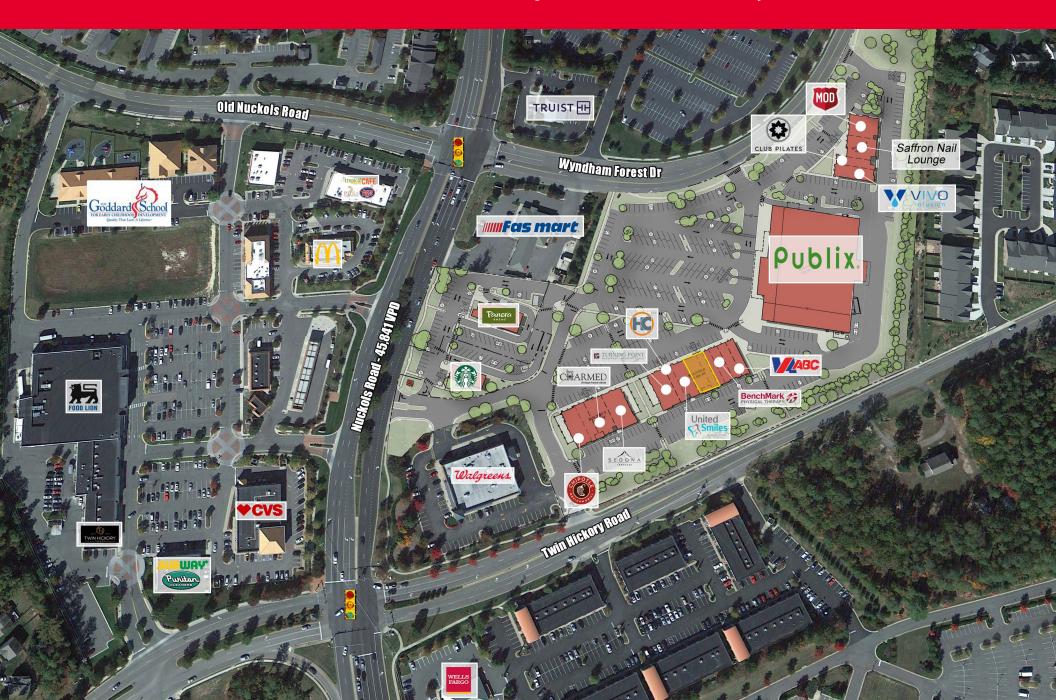

#### **PROPERTY OVERVIEW**

- 3,137 SF Space Available (Can be demised to 1,550 & 1,587 SF)
- Located in high income area of Twin Hickory and Wyndham neighborhoods
- Just off I-295 with excellent visibility and frontage on Nuckols Road
- One mile from Innsbrook Office Park and within The Concourse at Wyndham Office District
- Nuckols Rd 45,000 VPD
- Across from Shady Grove YMCA (14,000+ members)

#### **TENANTS & NEARBY RETAILERS**

Glen Allen, VA