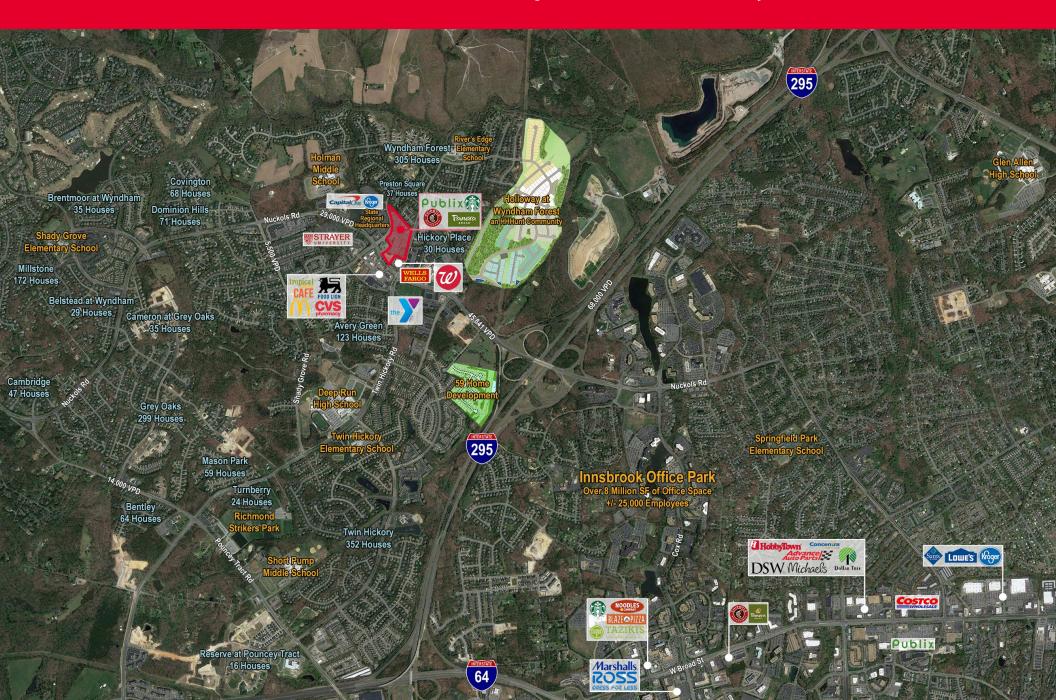

#### **TENANTS & NEARBY RETAILERS**

Glen Allen, VA

#### **PROPERTY OVERVIEW**

- 3,137 SF Space Available (Can be demised to 1,550 & 1,587 SF)
- Located in high income area of Twin Hickory and Wyndham neighborhoods
- Just off I-295 with excellent visibility and frontage on Nuckols Road
- One mile from Innsbrook Office Park and within The Concourse at Wyndham Office District
- Nuckols Rd 45,000 VPD
- Across from Shady Grove YMCA (14,000+ members)