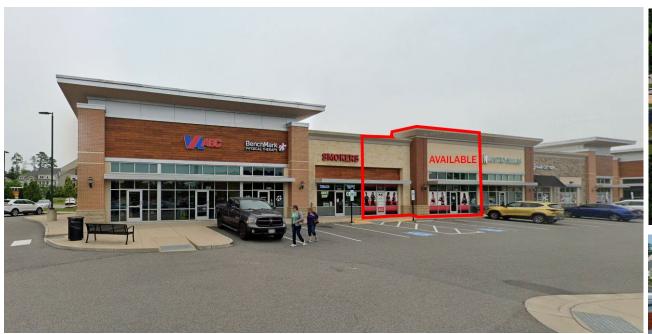

#### Nuckols Road & Twin Hickory Drive | Glen Allen, VA (Richmond MSA)

#### **PROPERTY OVERVIEW**

- 3,137 SF Space Available (Can be demised to 1,550 & 1,587 SF)
- Located in high income area of Twin Hickory and Wyndham neighborhoods
- Just off I-295 with excellent visibility and frontage on Nuckols Road
- One mile from Innsbrook Office Park and within The Concourse at Wyndham Office District
- Nuckols Rd 45,000 VPD
- Across from Shady Grove YMCA (14,000+ members)