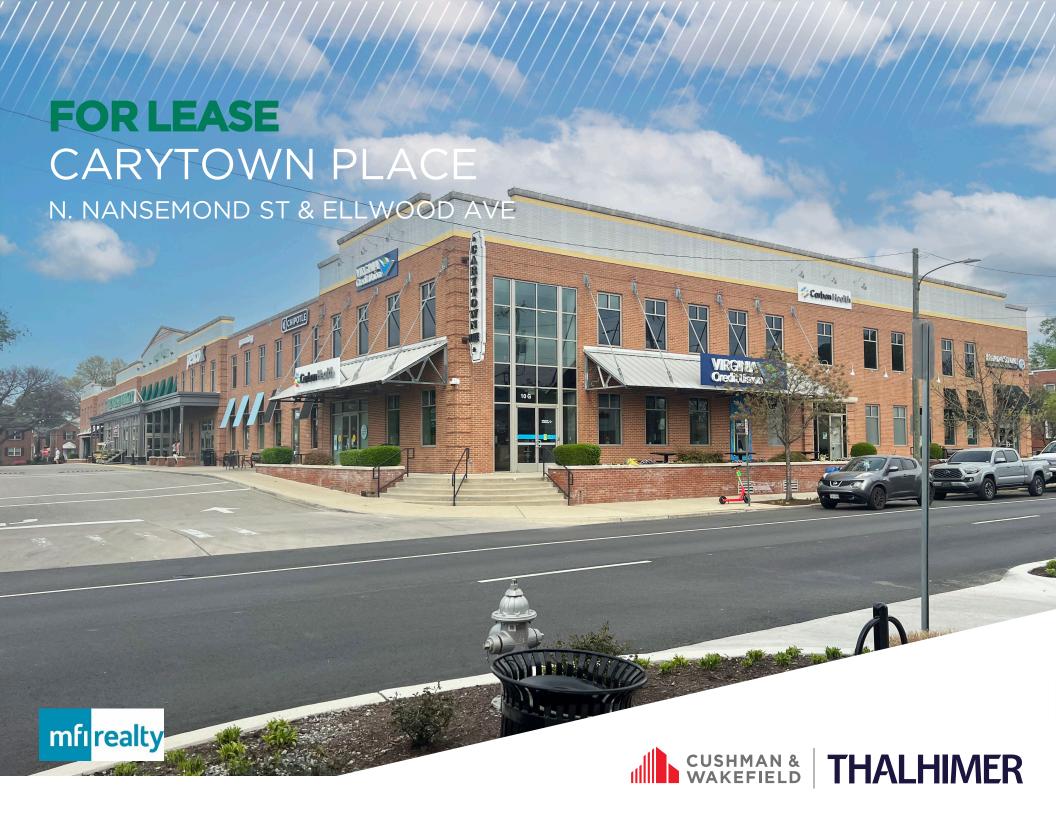

### PROPERTY FEATURES

- FULLY LEASED
- Anchored by Fresh Market &
  Petco
- Off and On Street Parking
- Monument Signage

| Demographics          |           |           |          |
|-----------------------|-----------|-----------|----------|
|                       | 1 Mile    | 3 Miles   | 5 Miles  |
| Population            | 20,602    | 110,749   | 274,541  |
| Households            | 11,290    | 53,137    | 125,033  |
| Avg. HH Income        | \$139,373 | \$113,386 | \$95,857 |
| Median Age            | 34.4      | 33.6      | 35.2     |
| Bachelor+             | 74.3%     | 61.4%     | 45.4%    |
| Daytime<br>Population | 11,367    | 99,883    | 221,977  |