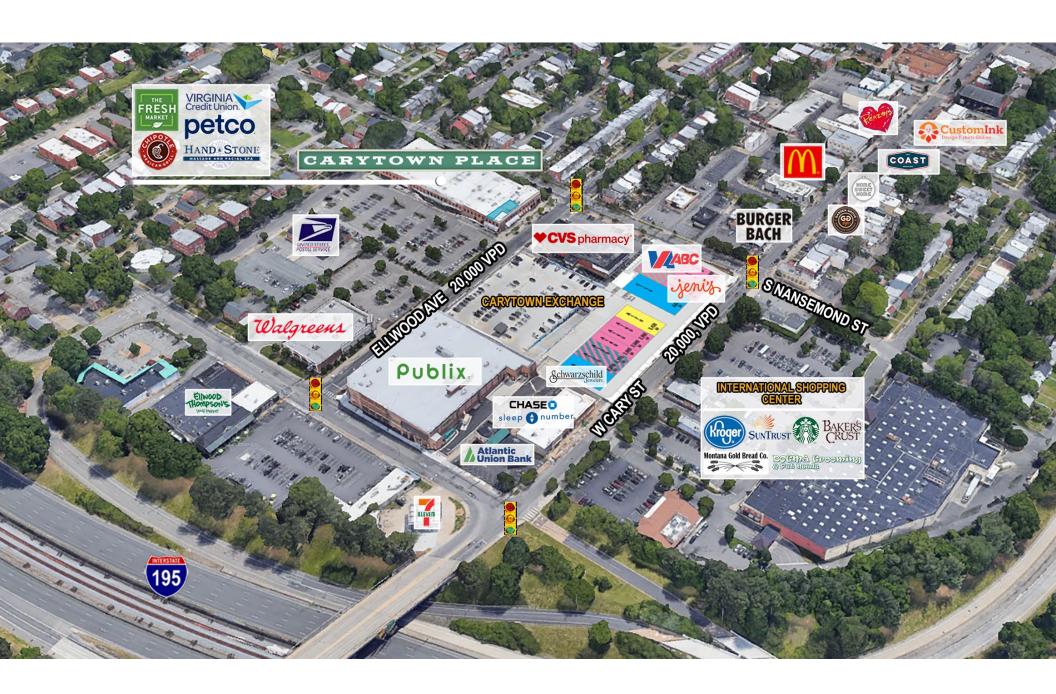

### PROPERTY FEATURES

- FULLY LEASED
- Anchored by Fresh Market &
  Petco
- Off and On Street Parking
- Monument Signage

| Demographics          |           |           |          |
|-----------------------|-----------|-----------|----------|
|                       | 1 Mile    | 3 Miles   | 5 Miles  |
| Population            | 20,602    | 110,749   | 274,541  |
| Households            | 11,290    | 53,137    | 125,033  |
| Avg. HH Income        | \$139,373 | \$113,386 | \$95,857 |
| Median Age            | 34.4      | 33.6      | 35.2     |
| Bachelor+             | 74.3%     | 61.4%     | 45.4%    |
| Daytime<br>Population | 11,367    | 99,883    | 221,977  |