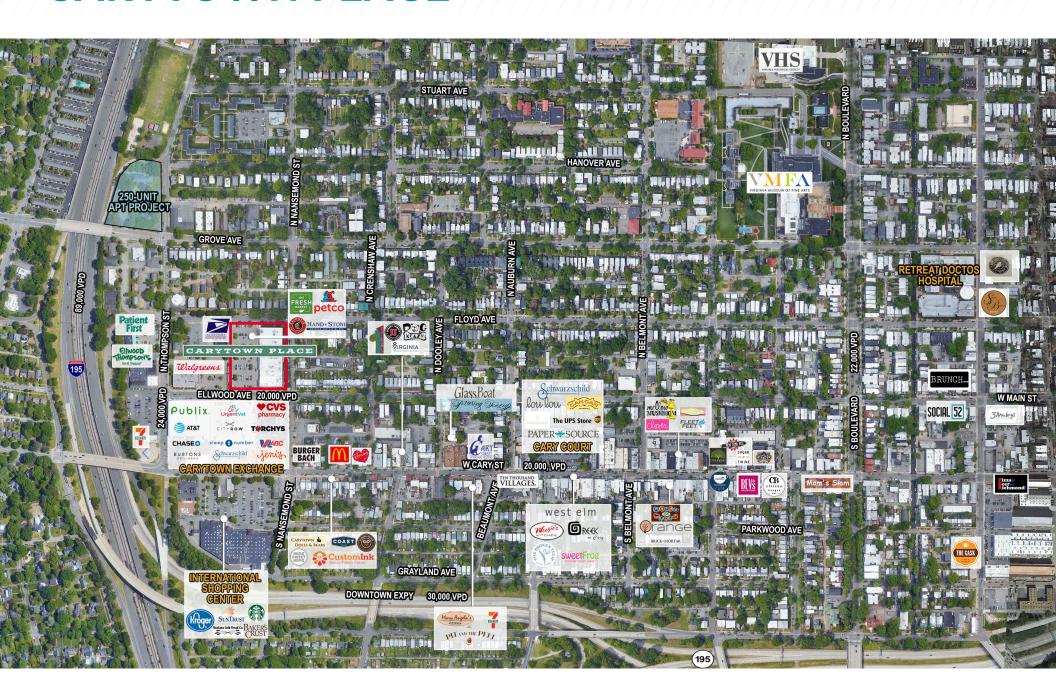

### PROPERTY FEATURES

- FULLY LEASED
- Anchored by Fresh Market &
  Petco
- Off and On Street Parking
- Monument Signage

| Demographics          |           |           |          |
|-----------------------|-----------|-----------|----------|
|                       | 1 Mile    | 3 Miles   | 5 Miles  |
| Population            | 20,602    | 110,749   | 274,541  |
| Households            | 11,290    | 53,137    | 125,033  |
| Avg. HH Income        | \$139,373 | \$113,386 | \$95,857 |
| Median Age            | 34.4      | 33.6      | 35.2     |
| Bachelor+             | 74.3%     | 61.4%     | 45.4%    |
| Daytime<br>Population | 11,367    | 99,883    | 221,977  |