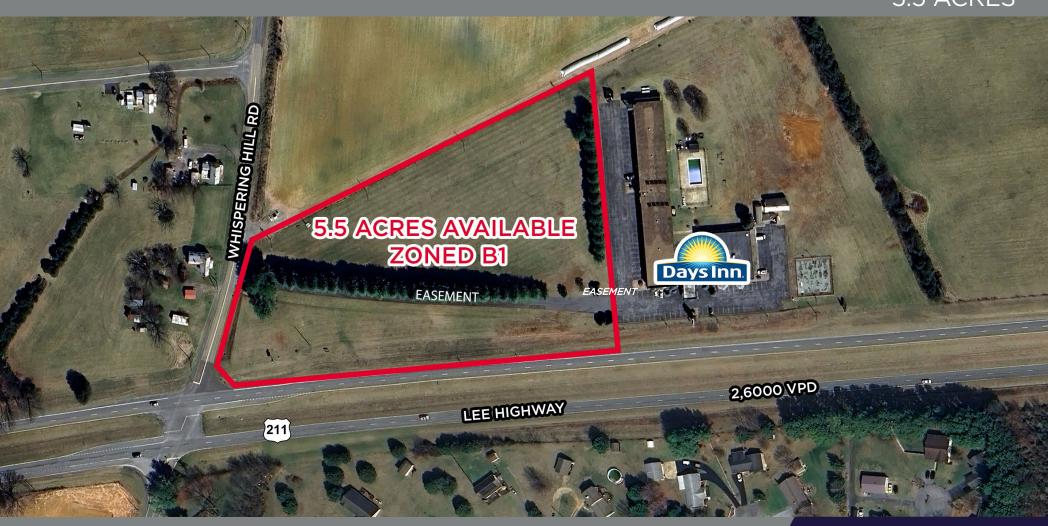

### PROPERTY FEATURES

### **FEATURES**

- 5.5 Acres for sale
- Zoned B1
- 15 Miles from I-81
- Located in Luray, VA home of Luray Caverns and Old Rag Mountain

9,668 5 MILE POPULATION

6,642 3 MILE POPULATION

9,730
5 MILE DAYTIME POPULATION