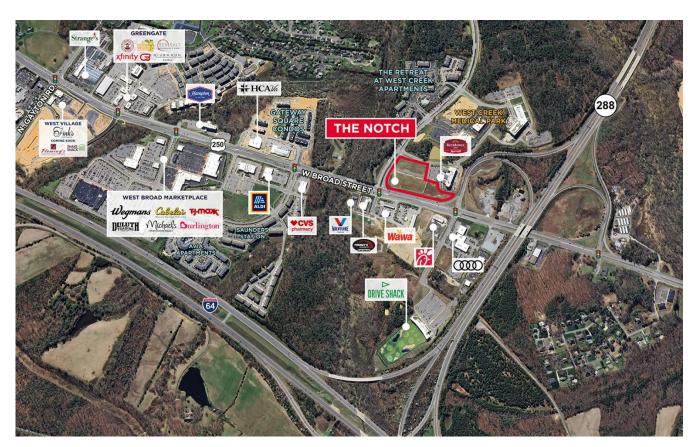

## The Notch Site in Goochland County Sells for \$2.15M

Retail Site Located at the Northern-Most Entrance to The Notch at West Creek

**RICHMOND**, **VIRGINIA**, **June 16**, **2025** – Cushman & Wakefield | Thalhimer is pleased to announce the sale of a 1.265-acre site within The Notch along West Broad Street at Route 288 in Goochland County, Virginia.

Burke & Herbert Bank & Trust Company purchased the site from Notch Retail Development LLC for \$2,150,500 and plans to develop a bank branch at this location.

The Notch is located at the northern-most entrance to The Notch at West Creek, a 230-acre mixed-use development in Richmond. Strategically located just west of Richmond, West Creek Medical Park enjoys easy access to major roads and interstate highways including Route 288, Interstates 95, 64 and 295, and West Broad Street. The immediate retail corridor is surrounded by high-end apartments, townhomes, many of Richmond's premier medical groups as well as Drive Shack, Chick-fil-A, Audi Dealership, Cabela's and Wegmans.